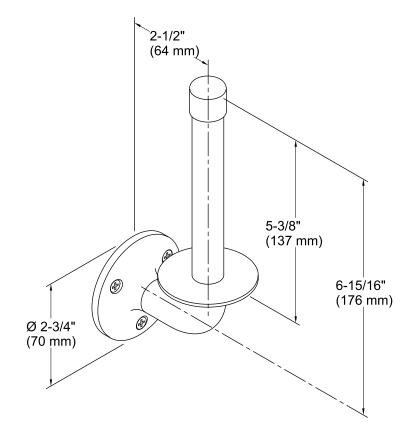

### Features

- Premium metal construction for durability.
- KOHLER finishes resist corrosion and tarnish.
- Can be mounted vertically or horizontally for versatile installation.
- Coordinates with Worth faucets and accessories.

# Installation

• Tools and installation template included.



Codes/Standards None Applicable

KOHLER<sup>®</sup> Faucet Lifetime Limited Warranty

See website for detailed warranty information.

## **Available Colors/Finishes**

Color tiles intended for reference only.

Color Code Description



BN Vibrant® Brushed Nickel

2BZ Oil-Rubbed Bronze



Worth® Toilet Paper Holder K-R24795





#### **Technical Information**

All product dimensions are nominal.

#### Notes

Install this product according to the installation guide.

CAUTION: Risk of personal injury. Do not install these products in any area where they are likely to be used inadvertently as a grab bar or support bar. These products are not designed or intended for use as a grab bar or support bar.