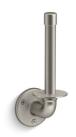

## **Available Colors/Finishes**

Color tiles intended for reference only.

Color Code Description

BN Vibrant® Brushed Nickel

2BZ Oil-Rubbed Bronze

Worth® Toilet Paper Holder K-R24795