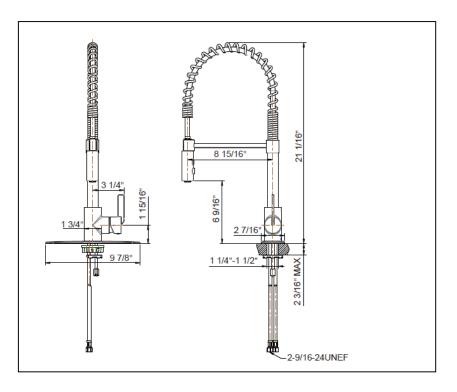

# LAVATORY FAUCET

- Palais Royal Collection
- Semi-pro Kitchen Faucet
- Single or Three-Hole Installation

## STANDARD SPECIFICATIONS

- Super brass body & zinc handle
- Zinc body
- 35mm ceramic cartridge
- Flexible stainless steel inlet hoses with female 3/8" compression fitting
- Quick connecting spray head hose
- Neoperl aerator
- 2- function spray head