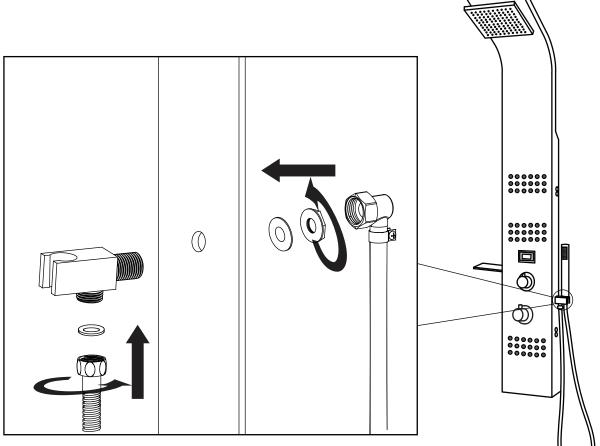

# INSTALLATION (HANDSHOWER)

Figure 1

- **Step 1A** Insert the hand shower holder through the pre-drilled hole on the shower panel.
- **Step 1B** Install the water supply hose for the hand shower onto the holder, as shown.
- **Step 1C** Make sure all O-rings are inserted to prevent leakage.
- **Step 1D** Once the shower panel is fully installed and hung on the bracket, you can install the hand shower hose to the holder connection.

### INSTALLATION (HANDSHOWER)

Figure 2