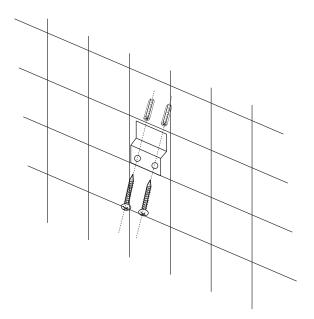

### INSTALLATION (SETUP)

Figure B

Figure C

- **Step B** Insert the wall anchors into the pre-drilled holes as shown in Figure B.
- **Step C** Place the shower panel brackets aligned with the drilled holes and using a Philips screw-driver tighten the screws to secure the brackets.