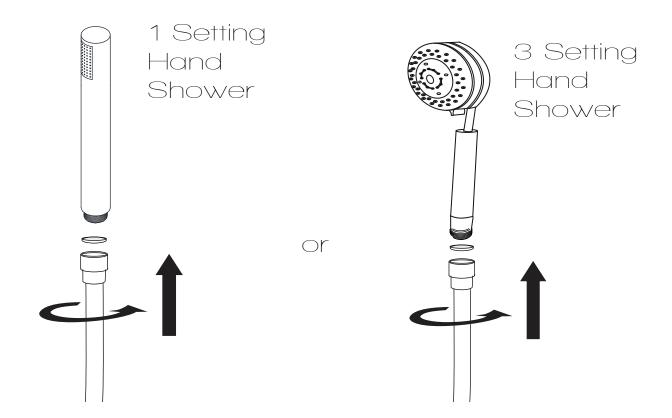

# INSTALLATION (HANDSHOWER)

Figure 1

- **Step 1A** Insert the hand shower holder through the pre-drilled hole on the shower panel.
- **Step 1B** Install the water supply hose for the hand shower onto the holder, as shown.
- **Step 1C** Make sure all O-rings are inserted to prevent leakage.
- **Step 1D** Once the shower panel is fully installed and hung on the bracket, you can install the hand shower hose to the holder connection.

### INSTALLATION (HANDSHOWER)

Figure 2