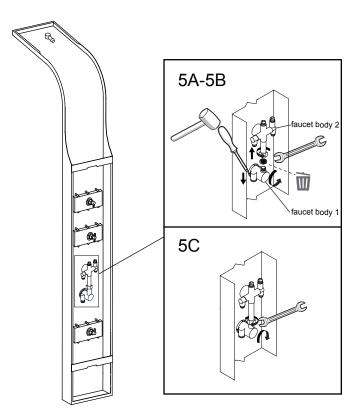

### DISASSEMBLE (GPM REDUCER)

Reducer

- **NOTE:** Due to water conservation laws, this unit is equipped with a GPM reducer. If your local code doesn't have a restriction requirement, you can use the following steps to remove the reducer.
- **Setp 5A** Loosen the fastening nut of the faucet body 1 unscrew the hexagon nut from the faucet body 2.
- **Setp 5B** Use hand to pull the faucet body 1 and press the faucet body 2 to take the reducer out.
- **Setp 5C** Tighten the fastening nut and the hexagon nut.