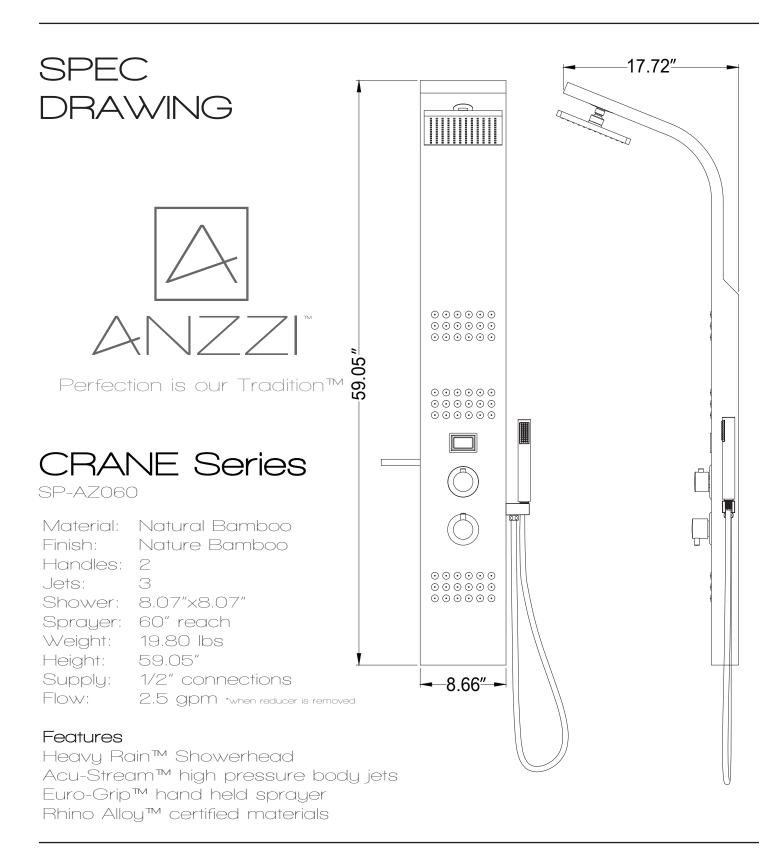

# CRANE Series

Model# SP-AZ060

For more information please call 1-844-44-ANZZI or email us at support@ANZZI.com

- 1. Shower Head
- 2. Diverter
- 3. Body Jets
- 4. Mixer
- 5. Hand Shower