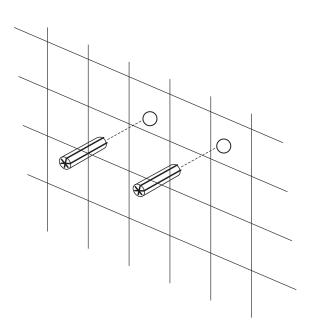

### INSTALLATION (SETUP)

Figure B

Figure C

- **Step B** Insert the wall anchors into the pre-drilled holes as shown in Figure B.
- **Step C** Place the shower panel brackets aligned with the drilled holes and using a Philips screw-driver tighten the screws to secure the brackets.