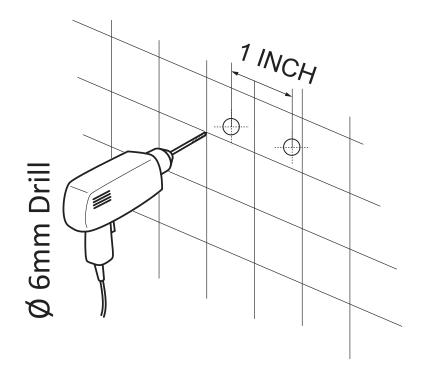

### INSTALLATION (SETUP)

Figure A

- **IMPORTANT** Before drilling any holes for the shower panel brackets, ensure there are no hidden cables or pipelines aligned with the desired drilling position.
- **Step A** Drill the two holes for the top bracket 1" apart at the desired height.
- **Step A.2** Drill the two holes for the bottom bracket 1" apart below the top bracket.