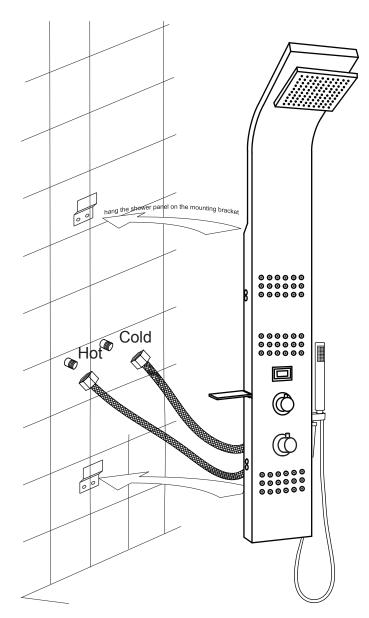

### INSTALLATION (WALL MOUNTING)

Figure 4

**Step 4A** Screw the cold and hot water hoese from the shower panel to the supply lines in the wall.

**Step 4B** Carefully hang the shower panel on the secured mounting brackets as shown in Figure 4.