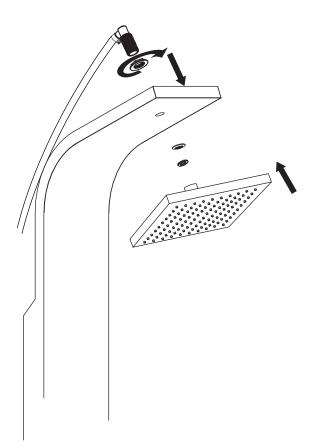

### INSTALLATION (SHOWER HEAD)

Figure 3

**Step 3A** Install the shower head to the upper threader connectin on the shower panel as shown.