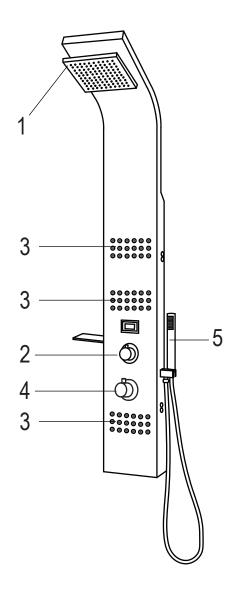

For more information please call 1-844-44-ANZZI or email us at support@ANZZI.com

- 1. Shower Head
- 2. Diverter
- 3. Body Jets
- 4. Mixer
- 5. Hand Shower