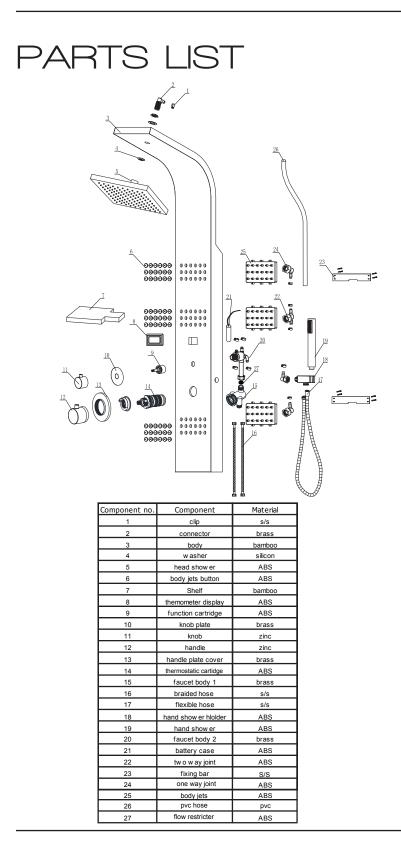

# TABLE OF CONTENTS

| Parts List         | Pg. 1      |
|--------------------|------------|
| Before You Start   | Pg. 2      |
| Spec Drawing       | Pg. 3      |
| Installation       | Pg. 4      |
| Care & Maintenance | Pg. 11     |
| Warranty           | Pg. 12     |
| Registration       | Final Page |