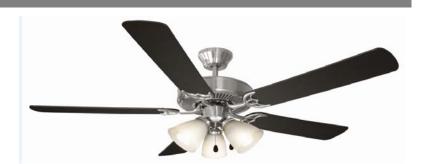

# Millbridge Energystar 52" Ceiling Fan

## **Specifications**

**Material Construction:** 

**Motor Size:** 153mm X 20mm

Diameter: 52" 4" Downrod:

Mounting: Tri-Mount adaptable (downrod,

close-to-ceiling & vaulted ceiling)

**Blade Details:** 5 blades: MDF

Reversible: Black/ Light Maple **Blade Color:** 

Zinc Die Casted **Blade Material:** 

**Speed Control:** 3 speed pull chain control

120V Voltage: Weight: 18.8 lbs.

Light Kit - Lens Frosted Opal Glass

Light Kit - Lamp Info 3 x 60W, candelabra-based incandescent lamp