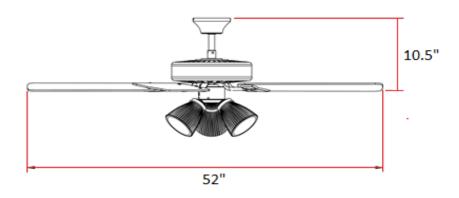

# Millbridge Energystar 52" Ceiling Fan



## **Specifications**

**Material Construction:** 

**Motor Size:** 153mm X 20mm

Diameter: 52" 4" Downrod:

Mounting: Tri-Mount adaptable (downrod,

close-to-ceiling & vaulted ceiling)

**Blade Details:** 5 blades: MDF

Reversible: Black/ Light Maple **Blade Color:** 

Zinc Die Casted **Blade Material:** 

**Speed Control:** 3 speed pull chain control

120V Voltage: Weight: 18.8 lbs.

Light Kit - Lens Frosted Opal Glass

Light Kit - Lamp Info 3 x 60W, candelabra-based incandescent lamp

Airflow at High Speed: 5380 CFM 65W **Electricity Usage:** Airflow Efficiency: 83 CFM/W RPMs (High/Med/Low): 180/135/85



#### **Dimensions**



# Warranty & Compliances

Warranty 10 Year Limited Warranty

UL **UL Listed** EnergyStar Qualified







### **Companion Fixtures**

Satin Nickel 154229 Type: Job:

Order Code: Approvals:

Design House reserves the right to make changes in materials, specifications & models at any time. Design House also reserves the right to discontinue product without notice or obligation.