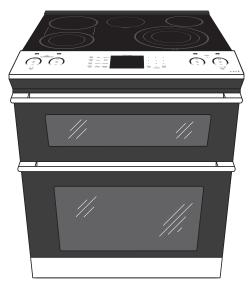

# Café<sup>™</sup> 30" Slide-In Front Control Radiant and Convection Double Oven Range

# CES750M2NS5

# Café<sup>™</sup> 30" Slide-In Front Control Radiant and Convection Double Oven Range

CES750M2NS5