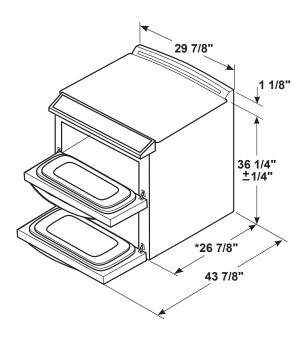

#### **WEIGHTS & DIMENSIONS**

| 43-7/8 in                                                |
|----------------------------------------------------------|
| 191 lb                                                   |
| 170 lb                                                   |
| 37-3/8 in                                                |
| 37-3/8 in                                                |
| 36-1/4 +/- 1/4                                           |
| 29-7/8 in                                                |
| 30 in                                                    |
| 29-1/2 in                                                |
| 24 x 10-1/8 x 19-1/8 - Upper<br>24 x 15 x 20-5/8 - Lower |
|                                                          |

### DIMENSIONS

**Receptacle Locations:** Locally approved flexible service cord or conduit must be used because terminals are not accessible after range installation. See shaded area in drawing for location of electrical outlet box. Recommended outlet locations allow range to be installed directly against rear wall.