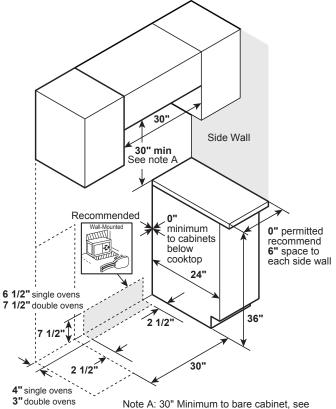

### DIMENSIONS

**Receptacle Locations:** Locally approved flexible service cord or conduit must be used because terminals are not accessible after range installation. See shaded area in drawing for location of electrical outlet box. Recommended outlet locations allow range to be installed directly against rear wall.

**Note:** This appliance has been approved for 0" spacing to adjacent surfaces above the cooktop. However, a 6" minimum spacing to surfaces less than 15" above the cooktop and adjacent cabinet is recommended to reduce exposure to steam, grease splatter and heat.

Installation Information: Before installing, consult installation instructions for current dimensional data and additional requirements.

Note A: 30" Minimum to bare cabinet, see installation instructions heights less than 30"