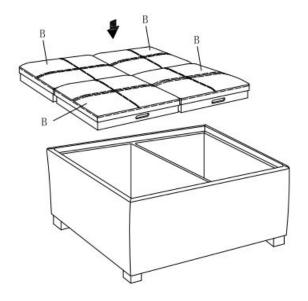

neral cleaning can be done as needed with a mild detergent and water solution. Always rinse with clean water and dry.

For heavy soiling, dampen a soft white cloth or soft bristle brush.

Use care as scrubbing can damage the surface.

More difficult stains can be treated, but this should be occasional, not daily cleaning.

ANY cleaning solution used must be removed with clean water and a clean white cloth. Cleaning residue left on the material can cause it to dry out and crack, or affect the color.

DO NOT use any cleaners with corrosive ingredients (lye, acids or ammonia).

### PRE-ASSEMBLY INFORMATION

#### PARTS DESCRIPTION



**NEED HELP?** For help with assembly or if you are missing a part, Please call customer service at 1-866-518-0120 ext. 262 (9 am to 4 pm EST)

### **ASSEMBLY**



Place Trays (B) on Ottoman (A).





#### **WARRANTY**

Thank you for purchasing a **Simpli Home – Wyndenhall – Brooklyn + Max** product. These products have been made to demanding, high-quality standards and are guaranteed for domestic use against manufacturing faults for a period of 12 months from the date of purchase. This warranty does not affect your statutory rights.

In case of any malfunction of your product (failure, missing parts, etc.) please contact us at our toll free service line at 1-866-518-0120 ext. 262 from 9 am to 4 pm, Monday to Friday, Eastern Standard Time or by email at <a href="mailto:customerservice@simpli-home.com">customerservice@simpli-home.com</a>.

We reserve the right to repair or replace the defective product, at its discretion.

This product is guaranteed