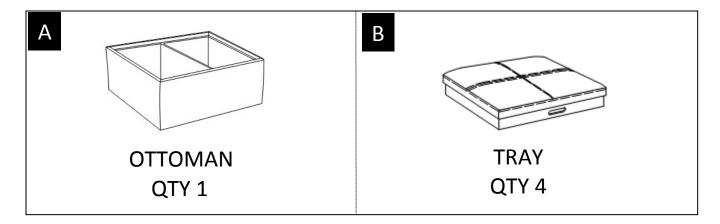

#### PARTS DESCRIPTION

**NEED HELP?** For help with assembly or if you are missing a part, Please call customer service at 1-866-518-0120 ext. 262 (9 am to 4 pm EST)