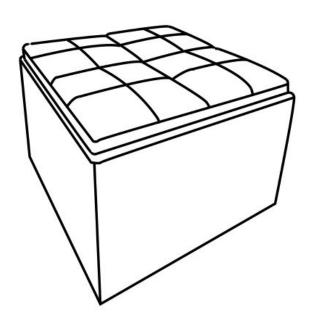

## **AVALON / FRANKLIN / LINCOLN**

# COFFEE TABLE / STORAGE OTTOMAN WITH 4 SERVING TRAYS

MODEL # AY-F-07-G





# FOR REPLACEMENT PARTS OR HELP WITH ASSEMBLY PLEASE CONTACT US AT:

simpli-home.com/customer-support

PLEASE ENSURE TO HAVE THE MODEL #
FROM THE PACKAGING OR INSTRUCTION BOOKLET

TO RETURN THE PRODUCT:

PLEASE CONTACT THE RETAILER

WHERE THE ITEM WAS PURCHASED FROM

**IMPORTANT**: Keep this manual for future reference.

#### **CARE and MAINTENANCE**

Wipe regularly with clean water and a damp, clean, soft white cloth.

General cleaning can be done as needed with a mild detergent and water solution. Always rinse with clean water and dry.

For heavy soiling, dampen a soft white cloth or soft bristle brush.

Use care as scrubbing can damage the surface.

More difficult stains can be treated, but this should be occasional, not daily cleaning.

ANY cleaning solution used must be removed wi