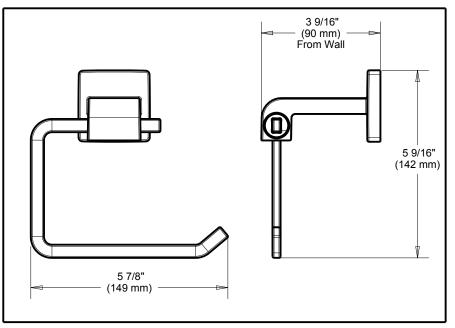

- Ara<sup>™</sup> Bath Collection
- Tissue Paper Holder

Submitted Model No.:

## **STANDARD SPECIFICATIONS:**

• Wood blocking is preferable behind all wall surfaces. If wood blocking is not available, the following fasteners are suggested: Tile/Masonry-Plastic or lead

Anchors Plaster/drywall-Toggle bolts.
Mounting hardware and mounting template included with product.