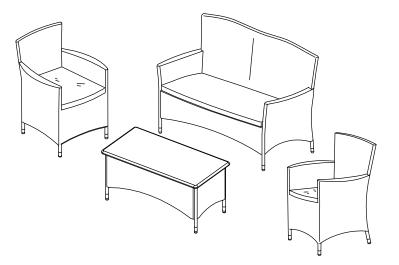

# SAFAVIEH

Model# FOX6005A / FOX6005B / FOX6005C SAMOS OUTDOOR LIVING SET Product Dimensions:

23.6"x24.4"x33.5" H (Chair) 42.9"x24.4"x33.5" H (Sofa) 36.2"x18.1"x18.5" H (Table)

Serial Number

| Purchase Date |  |
|---------------|--|
|---------------|--|