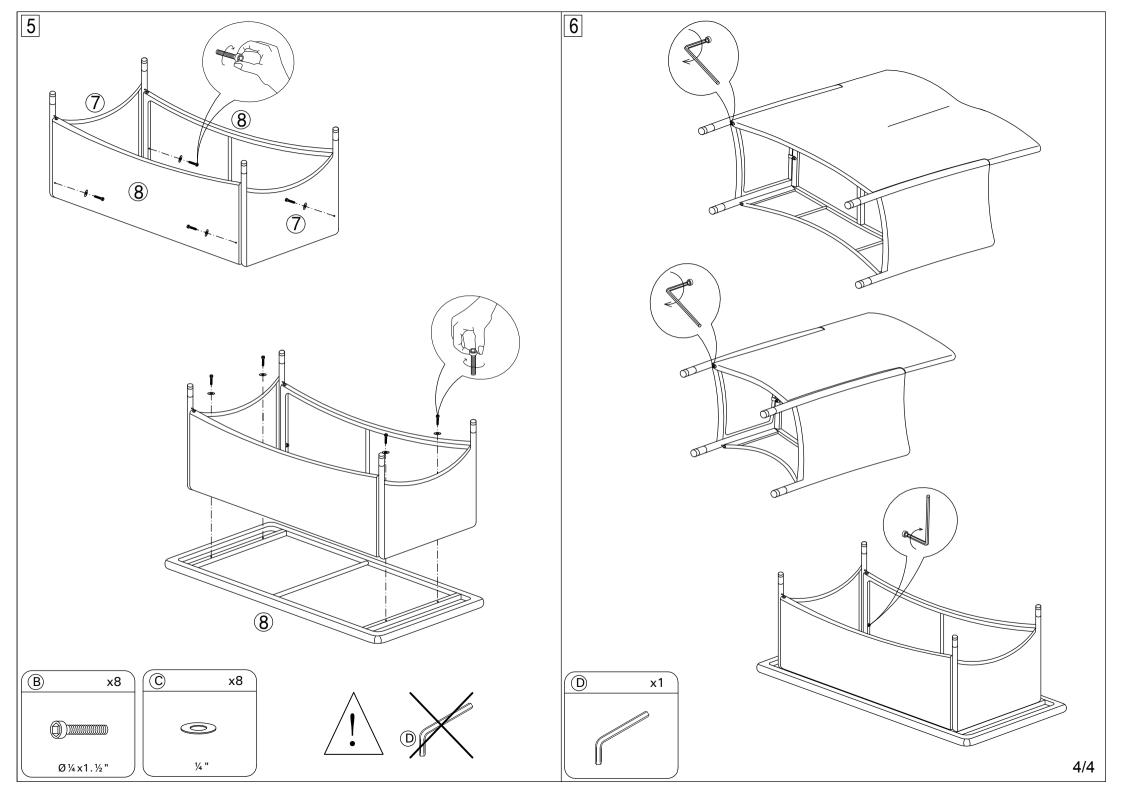

# Part List and Hardware List

| PIECE | DESCRIPTION          | PICTURE           | QUANTITY |
|-------|----------------------|-------------------|----------|
| 1     | Chair Back           |                   | 2X       |
| 2     | Chair/Sofa side-1    | Ĩ                 | 3X       |
| 3     | Chair/Sofa Side-2    |                   | 3X       |
| 4     | Chair Bottom         |                   | 1X       |
| 5     | Sofa Back            |                   | 1X       |
| 6     | Sofa Bottom          |                   | 1X       |
| 7     | Table Side           |                   | 2X       |
| 8     | Table Apron          |                   | 2X       |
| 9     | Table Top            | $\langle \rangle$ | 1X       |
| 10    | Chair Cushion        |                   | 2X       |
| 11    | Sofa Cushion         | $\langle \rangle$ | 1X       |
| А     | Allen bolt(M6x19 mm) |                   | 12X      |
| В     | Allen bolt(M6x38 mm) |                   | 8X       |
| С     | Flat washer          | 0                 | 20X      |
| D     | Allen key            |                   | 1X       |