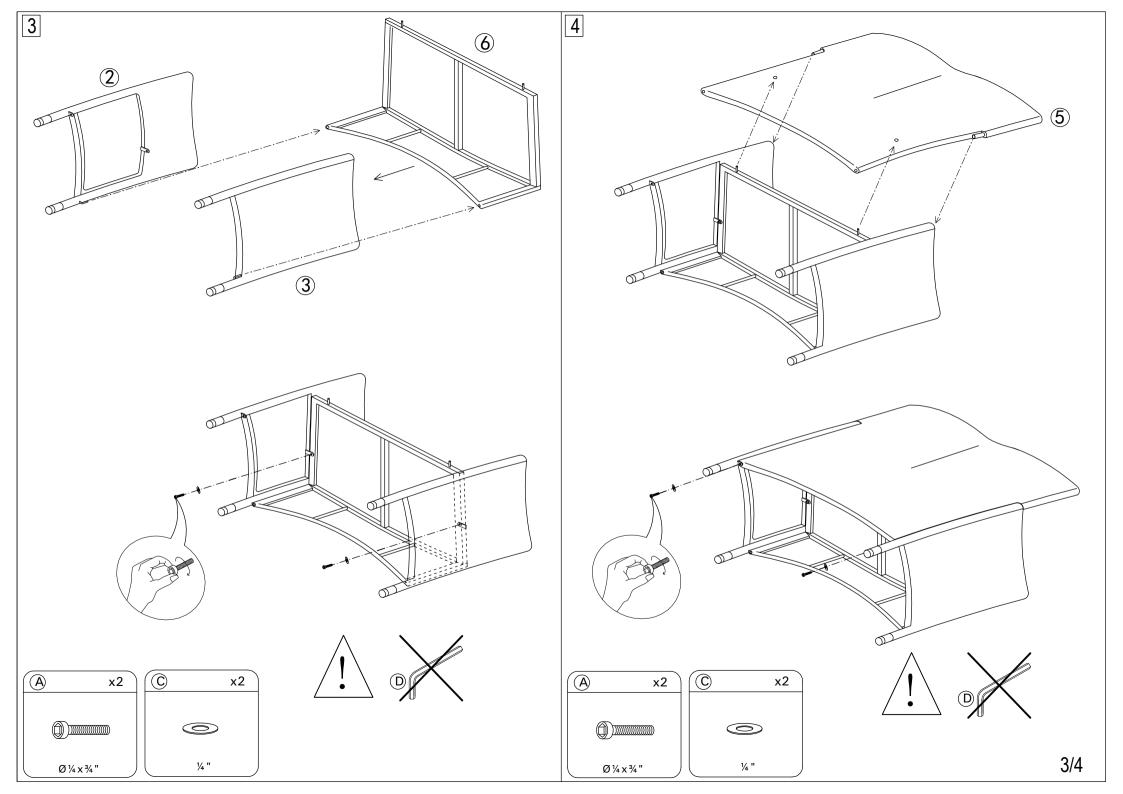

# Part List and Hardware List

| PIECE | DESCRIPTION          | PICTURE           | QUANTITY |
|-------|----------------------|-------------------|----------|
| 1     | Chair Back           |                   | 2X       |
| 2     | Chair/Sofa side-1    | Ĩ                 | 3X       |
| 3     | Chair/Sofa Side-2    |                   | 3X       |
| 4     | Chair Bottom         |                   | 1X       |
| 5     | Sofa Back            |                   | 1X       |
| 6     | Sofa Bottom          |                   | 1X       |
| 7     | Table Side           |                   | 2X       |
| 8     | Table Apron          |                   | 2X       |
| 9     | Table Top            | $\langle \rangle$ | 1X       |
| 10    | Chair Cushion        |                   | 2X       |
| 11    | Sofa Cushion         | $\langle \rangle$ | 1X       |
| А     | Allen bolt(M6x19 mm) |                   | 12X      |
| В     | Allen bolt(M6x38 mm) |                   | 8X       |
| С     | Flat washer          | 0                 | 20X      |
| D     | Allen key            |                   | 1X       |