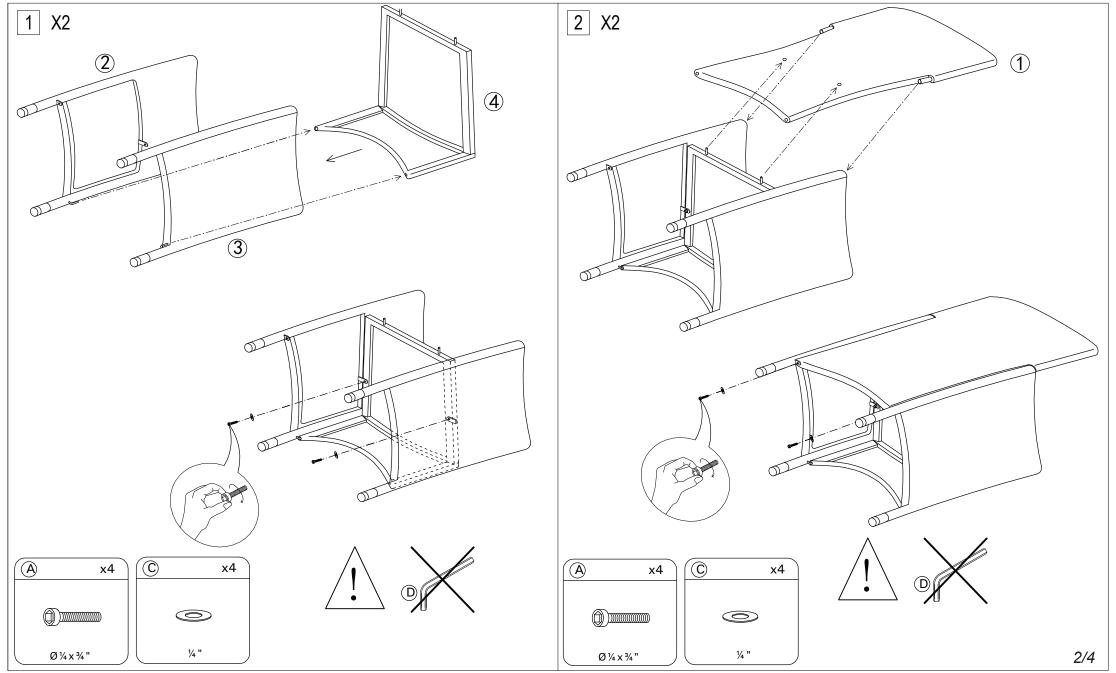

# Part List and Hardware List

| PIECE | DESCRIPTION          | PICTURE           | QUANTITY |
|-------|----------------------|-------------------|----------|
| 1     | Chair Back           |                   | 2X       |
| 2     | Chair/Sofa side-1    | Ĩ                 | 3X       |
| 3     | Chair/Sofa Side-2    |                   | 3X       |
| 4     | Chair Bottom         |                   | 1X       |
| 5     | Sofa Back            |                   | 1X       |
| 6     | Sofa Bottom          |                   | 1X       |
| 7     | Table Side           |                   | 2X       |
| 8     | Table Apron          |                   | 2X       |
| 9     | Table Top            | $\langle \rangle$ | 1X       |
| 10    | Chair Cushion        |                   | 2X       |
| 11    | Sofa Cushion         | $\langle \rangle$ | 1X       |
| А     | Allen bolt(M6x19 mm) |                   | 12X      |
| В     | Allen bolt(M6x38 mm) |                   | 8X       |
| С     | Flat washer          | 0                 | 20X      |
| D     | Allen key            |                   | 1X       |