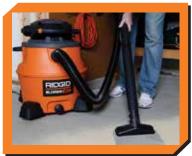

## **BLOWER VAC** Wet/Dry Vac

This newly designed RIDGID® 16 gallon wet/dry vac is a multifunctional powerhouse. Its powerful motor and large drum size allow it to perform extremely well as a conventional vac. In addition, the vacuum's power head detaches and quickly converts into a 180 peak MPH handheld blower with a locking blowing wand that outperforms most dedicated leaf blowers. The quick-release cord wrap lets you spend less time unwrapping the 20' cord, and more time on the job. The caddy conveniently keeps your accessories and hose close at hand. It's like two incredible tools in one.

Dual-Flex™ Locking Hose

Vac wiith Accessories & Filter

Accessory & Hose Storage Caddy

Dry Pick-up - Workshop, Garage etc.

Removeable Lawn & Leaf Blower

Large Drain for Emptying Water