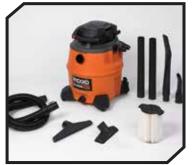

| FEATURES                                               | BENEFITS                                                                                                                                                                                       |
|--------------------------------------------------------|------------------------------------------------------------------------------------------------------------------------------------------------------------------------------------------------|
| Detachable hand held blower                            | Provides 180 MPH airstream for removing debris from walkways, decks, yards, driveways, job sites, tools, etc.  Performance meets or exceeds that of many dedicated lawn & garden leaf blowers. |
| 6.5 peak horsepower motor                              | Provides maximum power for the heavy-duty pickup of water & debris in the shop, basement, garage or on the job.                                                                                |
| Sound Reduction Technology                             | Scroll Noise Reduction® is a patented feature that provides quiet operation by precisely controlling the flow of air through the vac.                                                          |
| <ul> <li>Four swivel casters</li> </ul>                | Provides 360° maneuverability. Freewheeling movement of vac when pushed or pulled in any direction.                                                                                            |
| <ul> <li>Dual-Flex<sup>™</sup> locking hose</li> </ul> | Resists collapsing and adds 180° flexibility at both hose ends. Hose locks onto vac.                                                                                                           |
| Innovative accessory storage                           | Unique built-in accessory caddy - Conveniently stores accessories and hose quick at hand. No more searching or fumbling to find the accessories you need.                                      |
| 1-Layer Standard Filter                                | Pleated paper filter captures common everyday dirt.                                                                                                                                            |
| • 20-foot power cord                                   | Extra long to accommodate convenient wide area cleaning.                                                                                                                                       |
| Large built-in drain                                   | Drain located at lowest point of drum for complete emptying of water.                                                                                                                          |
| Included Accessories                                   | 2-1/2" x 7' Dual-Flex™ Locking Hose, 2 Extension Wands, Utility Nozzle, Car Nozzle, Wet Nozzle, & Locking Blower Nozzle                                                                        |

Dual-Flex™ Locking Hose

Vac wiith Accessories & Filter

Accessory & Hose Storage Caddy

Dry Pick-up - Workshop, Garage etc.

Removeable Lawn & Leaf Blower

Large Drain for Emptying Water