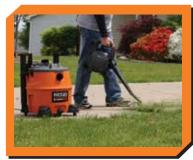

## **BLOWER VAC** Wet/Dry Vac

This newly designed RIDGID® 16 gallon wet/dry vac is a multifunctional powerhouse. Its powerful motor and large drum size allow it to perform extremely well as a conventional vac. In addition, the vacuum's power head detaches and quickly converts into a 180 peak MPH handheld blower with a locking blowing wand that outperforms most dedicated leaf blowers. The quick-release cord wrap lets you spend less time unwrapping the 20' cord, and more time on the job. The caddy conveniently keeps your accessories and hose close at hand. It's like two incredible tools in one.

| FEATURES                                               | BENEFITS                                                                                                                                                                                       |
|--------------------------------------------------------|------------------------------------------------------------------------------------------------------------------------------------------------------------------------------------------------|
| Detachable hand held blower                            | Provides 180 MPH airstream for removing debris from walkways, decks, yards, driveways, job sites, tools, etc.  Performance meets or exceeds that of many dedicated lawn & garden leaf blowers. |
| 6.5 peak horsepower motor                              | Provides maximum power for the heavy-duty pickup of water & debris in the shop, basement, garage or on the job.                                                                                |
| Sound Reduction Technology                             | Scroll Noise Reduction® is a patented feature that provides quiet operation by precisely controlling the flow of air through the vac.                                                          |
| <ul> <li>Four swivel casters</li> </ul>                | Provides 360° maneuverability. Freewheeling movement of vac when pushed or pulled in any direction.                                                                                            |
| <ul> <li>Dual-Flex<sup>™</sup> locking hose</li> </ul> | Resists collapsing and adds 180° flexibility at both hose ends. Hose locks onto vac.                                                                                                           |
| Innovative accessory storage                           | Unique built-in accessory caddy - Conveniently stores accessories and hose quick at hand. No more searching or fumbling to find the accessories you need.                                      |
| 1-Layer Standard Filter                                | Pleated paper filter captures common everyday dirt.                                                                                                                                            |
| • 20-foot power cord                                   | Extra long to accommodate convenient wide area cleaning.                                                                                                                                       |
| Large built-in drain                                   | Drain located at lowest point of drum for complete emptying of water.                                                                                                                          |
| Included Accessories                                   | 2-1/2" x 7' Dual-Flex™ Locking Hose, 2 Extension Wands, Utility Nozzle, Car Nozzle, Wet Nozzle, & Locking Blower Nozzle                                                                        |

Dual-Flex™ Locking Hose

Vac wiith Accessories & Filter

Accessory & Hose Storage Caddy

Dry Pick-up - Workshop, Garage etc.

Removeable Lawn & Leaf Blower

Large Drain for Emptying Water