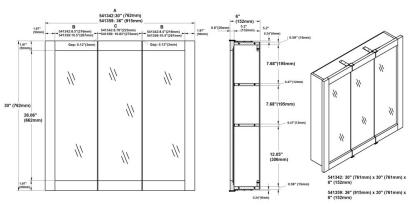

## **SPECIFICATIONS**

MATERIAL CONSTRUCTION: Wood

ASSEMBLY REQUIRED:

TOOLS NEEDED FOR INSTALLATION: Electric Drill, Screwdriver

ASSEMBLED DIMENSIONS:  $30" \text{ H} \times 30" \text{ L} \times 6" \text{ D}$ 

WEIGHT: 35 lbs.

NUMBER OF DOORS: 3

DOOR MATERIAL: Mirror

NUMBER OF SHELVES: 2

ADJUSTABLE SHELVES: No

SHELF MAX WEIGHT CAPACITY: 20 lbs.

SHELF WIDTH: 26.81"

SHELFTHICKNESS: 0.47"

SHELF MATERIAL: Particle Board

FACE FRAME MATERIAL: Pine

SIDES MATERIAL: Particle Board

BOTTOM MATERIAL: Particle Board

BACK PANEL MATERIAL: MDF

BACK BRACE MATERIAL: Particle Board

GLASS STYLE: Flat Panel

LIGHTED: No