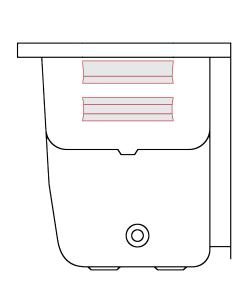

### Heated Seat and Backrest

Heated seat and backrest come assembled with a digital push control usually installed on the large access panel.