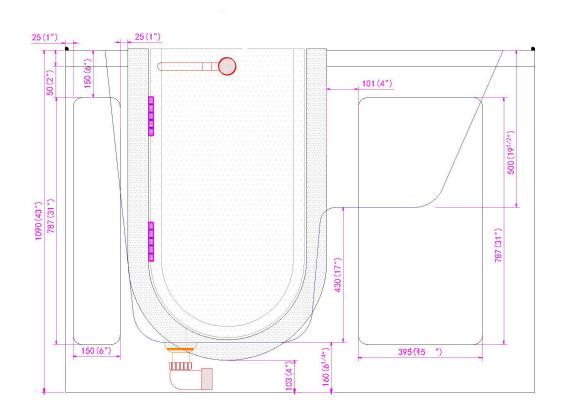

OA2660HMH-R-HB Right Drain

Actual Size: 26.75'' W x 59'' L x 43'' H Shipping Size: 29'' W x 61'' L x 50'' H

Shipping Weight: 380lbs. Net Weight: 220lbs.

Water Capacity: 90 gal. US (unoccupied)

55-75 gal. US (occupied)

### **Included Features:**

- 1. Acrylic Tub Shell:
  - High quality acrylic
  - · Excellent color uniformity
  - High Gloss White Finish
  - Fiberglass Reinforced
- 2. Low threshold step in 7"
- 3. Stainless Steel Frame with Adjustable Leveling Legs
- 4. Seat: 20 3/4" W x 17" H x 14 1/4" L
- 5. Two (2) front and one (1) end removable access panels
- 6. Heated seat and backrest
- 7. Wall and deck mounted stainless steel safety grab bar in plated chrome finish
- 8. Hydro Massage System: (5A 600W)
  - Four (4) adjustable and five (5) fixed hydro jets
  - Hydro Massage Air Flow Intensity Control
  - 5 AMP Pump
  - In-line water heater (5.5AMP 650 w)

- 9. MicroBubble Therapy System (10AMP 1,200W)
- 1HP Pump
- Pressure Vessel
- Air Switch and one (1) jet
- Agitator Valve

10. Five-Piece Fast Fill Faucet Set with Chrome Finish

- T18 GPM (Average) @ 60 PSI
- Designer spout
- Hot and cold lever handles
- Pull out, hand held, 5 ft. retractable stainless steel braided hose