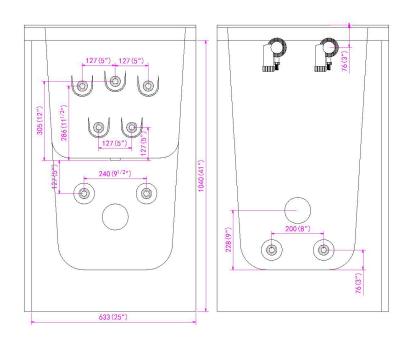

OA2660HMH-R-HB Right Drain

Actual Size: 26.75'' W x 59'' L x 43'' H Shipping Size: 29'' W x 61'' L x 50'' H

Shipping Weight: 380lbs. Net Weight: 220lbs.

Water Capacity: 90 gal. US (unoccupied)

55-75 gal. US (occupied)

### **Included Features:**

- 1. Acrylic Tub Shell:
  - High quality acrylic
  - · Excellent color uniformity
  - High Gloss White Finish
  - Fiberglass Reinforced
- 2. Low threshold step in 7"
- 3. Stainless Steel Frame with Adjustable Leveling Legs
- 4. Seat: 20 3/4" W x 17" H x 14 1/4" L
- 5. Two (2) front and one (1) end removable access panels
- 6. Heated seat and backrest
- 7. Wall and deck mounted stainless steel safety grab bar in plated chrome finish
- 8. Hydro Massage System: (5A 600W)
  - Four (4) adjustable and five (5) fixed hydro jets
  - Hydro Massage Air Flow Intensity Control
  - 5 AMP Pump
  - In-line water heater (5.5AMP 650 w)

- 9. MicroBubble Therapy System (10AMP 1,200W)
- 1HP Pump
- Pressure Vessel
- Air Switch and one (1) jet
- Agitator Valve

10. Five-Piece Fast Fill Faucet Set with Chrome Finish

- T18 GPM (Average) @ 60 PSI
- Designer spout
- Hot and cold lever handles
- Pull out, hand held, 5 ft. retractable stainless steel braided hose

#### Plumbing:

- Two (2) x 4' long stainless steel braided water supply lines with 1/2" IPS connectors
- Two (2) x 2" floor drains
- Two (2) PVC 2" drain elbows