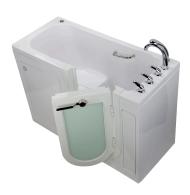

OA2660HMH-R-HB Right Drain

Actual Size: 26.75'' W x 59'' L x 43'' H Shipping Size: 29'' W x 61'' L x 50'' H

Shipping Weight: 380lbs. Net Weight: 220lbs.

Water Capacity: 90 gal. US (unoccupied)

55-75 gal. US (occupied)

### **Included Features:**

- 1. Acrylic Tub Shell:
  - High quality acrylic
  - · Excellent color uniformity
  - High Gloss White Finish
  - Fiberglass Reinforced
- 2. Low threshold step in 7"
- 3. Stainless Steel Frame with Adjustable Leveling Legs
- 4. Seat: 20 3/4" W x 17" H x 14 1/4" L
- 5. Two (2) front and one (1) end removable access panels
- 6. Heated seat and backrest
- 7. Wall and deck mounted stainless steel safety grab bar in plated chrome finish
- 8. Hydro Massage System: (5A 600W)
  - Four (4) adjustable and five (5) fixed hydro jets
  - Hydro Massage Air Flow Intensity Control
  - 5 AMP Pump
  - In-line water heater (5.5AMP 650 w)