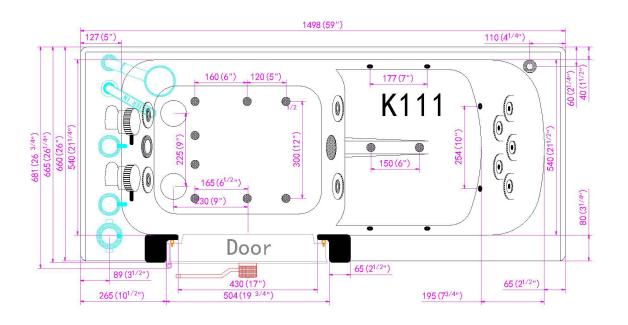

OA2660HMH-R-HB Right Drain

Actual Size: 26.75'' W x 59'' L x 43'' H Shipping Size: 29'' W x 61'' L x 50'' H

Shipping Weight: 380lbs. Net Weight: 220lbs.

Water Capacity: 90 gal. US (unoccupied)

55-75 gal. US (occupied)

### **Included Features:**

- 1. Acrylic Tub Shell:
  - High quality acrylic
  - · Excellent color uniformity
  - High Gloss White Finish
  - Fiberglass Reinforced
- 2. Low threshold step in 7"
- 3. Stainless Steel Frame with Adjustable Leveling Legs
- 4. Seat: 20 3/4" W x 17" H x 14 1/4" L
- 5. Two (2) front and one (1) end removable access panels
- 6. Heated seat and backrest
- 7. Wall and deck mounted stainless steel safety grab bar in plated chrome finish
- 8. Hydro Massage System: (5A 600W)
  - Four (4) adjustable and five (5) fixed hydro jets
  - Hydro Massage Air Flow Intensity Control
  - 5 AMP Pump
  - In-line water heater (5.5AMP 650 w)

- 9. MicroBubble Therapy System (10AMP 1,200W)
- 1HP Pump
- Pressure Vessel
- Air Switch and one (1) jet
- Agitator Valve

10. Five-Piece Fast Fill Faucet Set with Chrome Finish

- T18 GPM (Average) @ 60 PSI
- Designer spout
- Hot and cold lever handles
- Pull out, hand held, 5 ft. retractable stainless steel braided hose

#### Plumbing:

- Two (2) x 4' long stainless steel braided water supply lines with 1/2" IPS connectors
- Two (2) x 2" floor drains
- Two (2) PVC 2" drain elbows