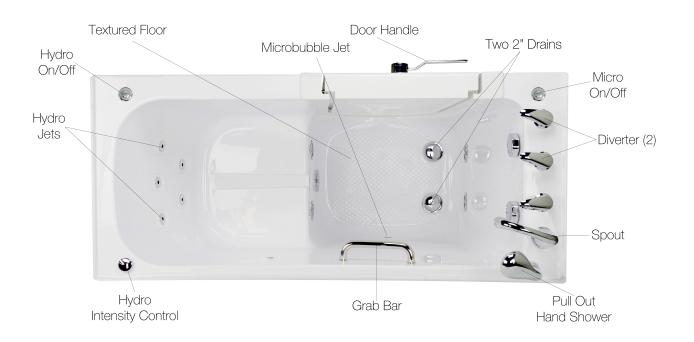

### **Included Features:**

- 1. Acrylic Tub Shell:
  - High quality acrylic
  - · Excellent color uniformity
  - High Gloss White Finish
  - Fiberglass Reinforced
- 2. Low threshold step in 7"
- 3. Stainless Steel Frame with Adjustable Leveling Legs
- 4. Seat: 20 3/4" W x 17" H x 14 1/4" L
- 5. Two (2) front and one (1) end removable access panels
- 6. Heated seat and backrest
- 7. Wall and deck mounted stainless steel safety grab bar in plated chrome finish
- 8. Hydro Massage System: (5A 600W)
  - Four (4) adjustable and five (5) fixed hydro jets
  - Hydro Massage Air Flow Intensity Control
  - 5 AMP Pump
  - In-line water heater (5.5AMP 650 w)

- 9. MicroBubble Therapy System (10AMP 1,200W)
- 1HP Pump
- Pressure Vessel
- Air Switch and one (1) jet
- Agitator Valve

10. Five-Piece Fast Fill Faucet Set with Chrome Finish

- T18 GPM (Average) @ 60 PSI
- Designer spout
- Hot and cold lever handles
- Pull out, hand held, 5 ft. retractable stainless steel braided hose

#### Plumbing:

- Two (2) x 4' long stainless steel braided water supply lines with 1/2" IPS connectors
- Two (2) x 2" floor drains
- Two (2) PVC 2" drain elbows