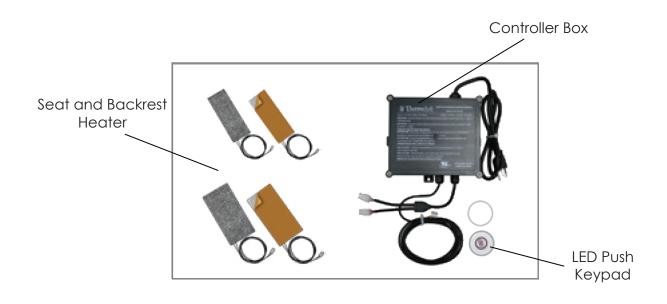

### Heated Seat and Backrest

Heated seat and backrest come assembled with a digital push control usually installed on the large access panel.