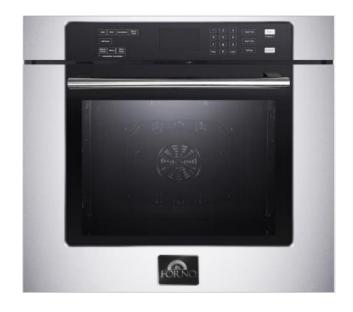

## **Featured Product Specifications**

Stainless steel design

Self-cleaning

Convection fan

Oven lights: 2

Number of racks: 2 Rack positions: 6

Control type: Touch control (PCB) Functions: SABBATH MODE, Bake,

Broil, conv broil, conv bake, conv roast, warm/proof, delay start

Undercabinet installation friendly: Yes

## FBOEL1358-30

30" ELECTRIC WALL OVEN SELF-CLEAN TOUCH CONTROL