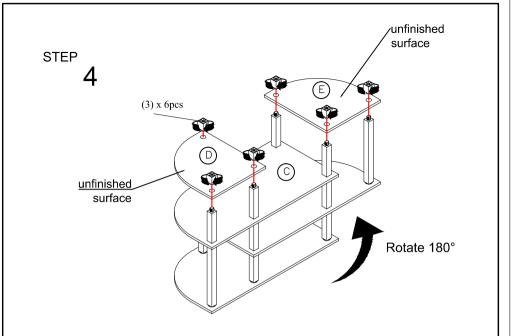

#### HARDWARE & PART LIST

| NO | PARTS LIST         | QTY |
|----|--------------------|-----|
| Α  | TOP PANEL          | 1pc |
| В  | SECOND PANEL       | 1pc |
| С  | THIRD PANEL        | 1pc |
| D  | BOTTOM LEFT PANEL  | 1pc |
| Ε  | BOTTOM RIGHT PANEL | 1pc |

| NO | HARDWARE          | QTY   |
|----|-------------------|-------|
| 1  | LONG SQUARE POLE  | 2pcs  |
| 2  | SHORT SQUARE POLE | 13pcs |
| 3  | SQUARE LEG        | 6pcs  |

#### **USEFUL HINTS BEFORE YOU START:**

- 1. Read each step carefully before starting.
- 2. It is important that each step is performed in correct order to avoid difficulties.
- 3. Identify, sort and count the parts before assembly.
- 4. Assemble your furniture on packaging cardboard to prevent scratch or damage.
- 5. Clean the product with mild cleanser using soft damped cloth. Do not use harsh or abrasive cleanser.
- 6. Using uncompatible hardware might cause damage to product.