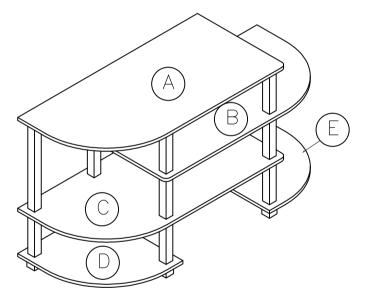

#### HARDWARE & PART LIST

| NO | PARTS LIST         | QTY |
|----|--------------------|-----|
| Α  | TOP PANEL          | 1pc |
| В  | SECOND PANEL       | 1pc |
| С  | THIRD PANEL        | 1pc |
| D  | BOTTOM LEFT PANEL  | 1pc |
| Ε  | BOTTOM RIGHT PANEL | 1pc |