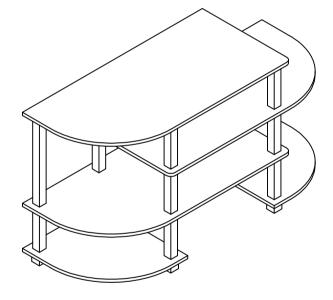

# Assembly Instruction

Furinno Turn-S-Tube Simplistic Entertainment Center

MODEL : 17046

#### HARDWARE & PART LIST

| NO | PARTS LIST         | QTY |
|----|--------------------|-----|
| Α  | TOP PANEL          | 1pc |
| В  | SECOND PANEL       | 1pc |
| С  | THIRD PANEL        | 1pc |
| D  | BOTTOM LEFT PANEL  | 1pc |
| Ε  | BOTTOM RIGHT PANEL | 1pc |