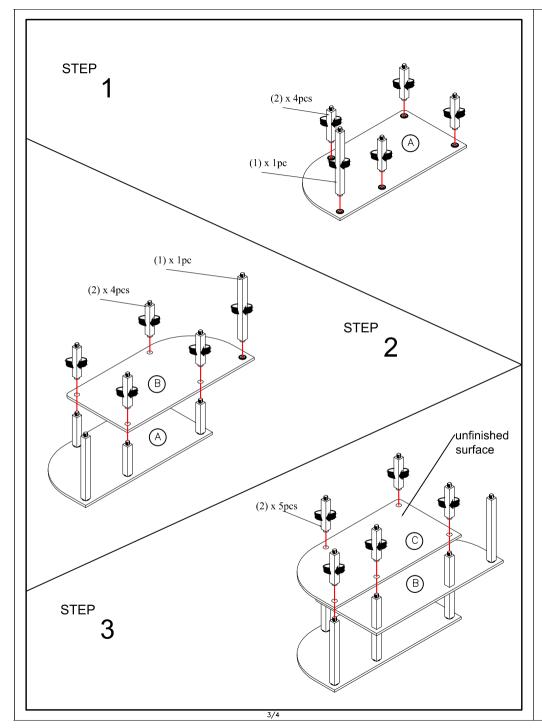

#### HARDWARE & PART LIST

| NO | PARTS LIST         | QTY |
|----|--------------------|-----|
| Α  | TOP PANEL          | 1pc |
| В  | SECOND PANEL       | 1pc |
| С  | THIRD PANEL        | 1pc |
| D  | BOTTOM LEFT PANEL  | 1pc |
| Ε  | BOTTOM RIGHT PANEL | 1pc |

| NO | HARDWARE          | QTY   |
|----|-------------------|-------|
| 1  | LONG SQUARE POLE  | 2pcs  |
| 2  | SHORT SQUARE POLE | 13pcs |
| 3  | SQUARE LEG        | 6pcs  |

#### **USEFUL HINTS BEFORE YOU START:**

- 1. Read each step carefully before starting.
- 2. It is important that each step is performed in correct order to avoid difficulties.
- 3. Identify, sort and count the parts before assembly.
- 4. Assemble your furniture on packaging cardboard to prevent scratch or damage.
- 5. Clean the product with mild cleanser using soft damped cloth. Do not use harsh or abrasive cleanser.
- 6. Using uncompatible hardware might cause damage to product.