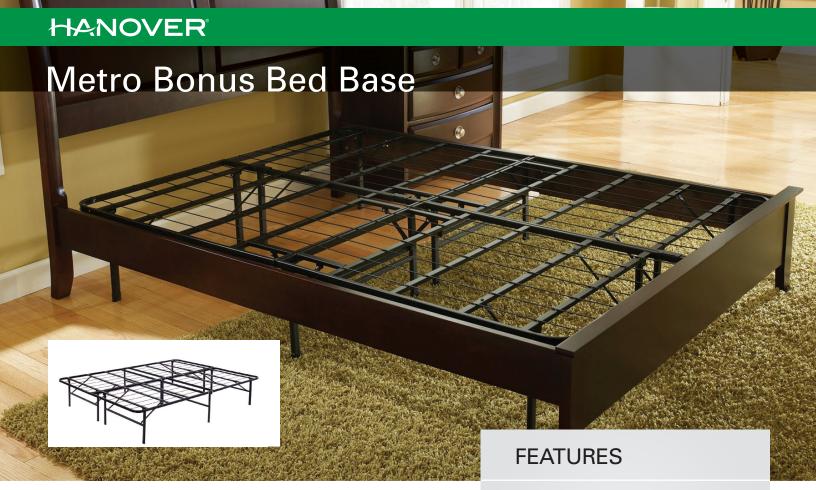

## **METRO BONUS BED BASE**

Hanover offers an economical, convenient and stylish solution to the traditional bed configuration. The Metro Bonus Bed Base replaces a traditional frame and box spring and opens your home to a variety of style options. The frame requires no tools to assemble. The frame is 14 inches high and easy to move from room to room. It is portable, compact and constructed of black anodized-coated steel to coordinate with any design.

- Twin, Full, Queen and King sizes available
- I Easy set up; no tools required
- 14-In. frame height
- Portable & compact
- Fabric free, black anodized-coated, 100% steel construction
- I Base first in a traditional bed
- Replaces a traditional frame and box spring
- Twin and Full sizes support up to 1,200 lbs.
- I King and Queen sizes support up to 2,400 lbs.
- Mattress not included
- One-year limited warranty