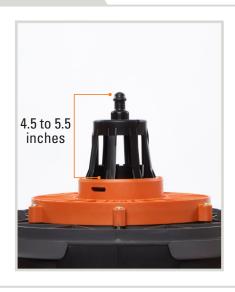

#### FITS:

# For Filter Cages Measuring 4.5 to 5.5 inches

## Fits 4.5 Gallon and smaller RIDGID Wet/ Dry Vacuums

also compatible with pre-2010 RIDGID wet/ dry vacuums with use of RIDGID Plastic Filter Nut and Drain Cap Kit (VT2561)