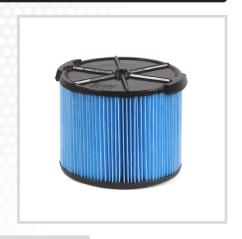

## **Fine Dust 3-Layer Pleated Paper Filter**

VF3500 - Blue

Protect your RIDGID 3-4.5 gallon wet/dry vac with the Fine Dust 3-Layer Pleated Paper Filter. Designed to capture fine particles such as dust, drywall sanding and cold ashes. This Qwik Lock filter easily snaps on or off for easy cleaning and replacement.

REPLACE WHEN VAC PERFORMANCE DECREASES

## **USE FOR:**

Fine Powders

Cold Ashes

Drywall

**General Debris** 