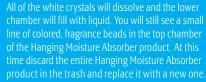

#### Phase 3

During this phase all of the white crystals will dissolve and the bottom of the container will be full of liquid. At this time empty the collected liquid down the toilet, raising the seat first.

#### Phase 2

Excess moisture will most likely be dripping in the lower chamber. You can actually see it working. The lower chamber will be about 1/2 full of liquid. Phase 3