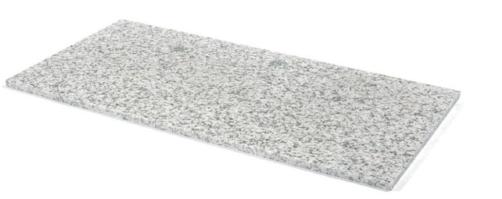

## M.J.S.I Granite Tile Specification

- 12"x 12" Orient Grey Granite Floor and Wall Tile (10 per case)
- High Quality Grey Polished Marble Tile, 10 square feet per case
- Case weight = 52lbs
- Installed using standard thin set/tile adhesive and grout
- Indoor & Outdoor Application: Residential & Commercial
- Tile Thickness: 3/8"
- 18"x 18" Orient Grey Granite Floor and Wall Tile (6 per case)
- High Quality Grey Polished Marble Tile, 13.5 square feet per case
- Case weight = 72lbs
- Installed using standard thin set/tile adhesive and grout
- Indoor & Outdoor Application: Residential & Commercial
- Tile Thickness: 3/8
- 12"x 24" Orient Grey Granite Floor and Wall Tile (6 per case)
- High Quality Grey Polished Marble Tile, 12.0 square feet per case
- Case weight = 61.2lbs
- Installed using standard thin set/tile adhesive and grout
- Indoor & Outdoor Application: Residential & Commercial
- Tile Thickness: 3/8