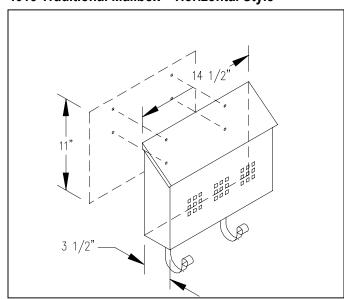

e the mounting holes.
- 6. Attach the mailbox to the wall using the appropriate fasteners.

# **Attaching Hooks to Mailbox (optional)**

Using the four 1/4" long screws (provided), attach the magazine hooks to the mailbox by inserting each hook through the slots at the base of the mailbox.

#### **Attaching Privacy Panel to Mailbox (optional)**

- 1. Place an adhesive backed square on each corner of the privacy panel.
- 2. Insert the privacy panel through the top opening with the adhesive backed squares towards the front of the mailbox.
- 3. Center the privacy panel prior to permanently adhering it to the mailbox.

#### Cleaning

Use a non-abrasive mild cleaning solution and a soft cloth. Do not use harsh chemicals on or around this product.

# 4615 Traditional Mailbox - Horizontal Style



### 4625 Traditional Mailbox – Vertical Style



#### SALSBURY INDUSTRIES

1010 East 62<sup>nd</sup> Street, Los Angeles, CA 90001-1598 Phone: 1-800-624-5269 Int'l Phone: 323-846-6700 Fax: 1-800-624-5299 Int'l Fax: 323-846-6800