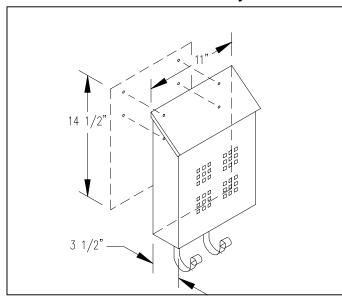

the wall using the appropriate fasteners.

# **Attaching Hooks to Mailbox (optional)**

Using the four 1/4" long screws (provided), attach the magazine hooks to the mailbox by inserting each hook through the slots at the base of the mailbox.

#### **Attaching Privacy Panel to Mailbox (optional)**

- 1. Place an adhesive backed square on each corner of the privacy panel.
- 2. Insert the privacy panel through the top opening with the adhesive backed squares towards the front of the mailbox.
- 3. Center the privacy panel prior to permanently adhering it to the mailbox.

#### Cleaning

Use a non-abrasive mild cleaning solution and a soft cloth. Do not use harsh chemicals on or around this product.

# 4615 Traditional Mailbox - Horizontal Style



### 4625 Traditional Mailbox – Vertical Style



#### SALSBURY INDUSTRIES

1010 East 62<sup>nd</sup> Street, Los Angeles, CA 90001-1598 Phone: 1-800-624-5269 Int'l Phone: 323-846-6700 Fax: 1-800-624-5299 Int'l Fax: 323-846-6800