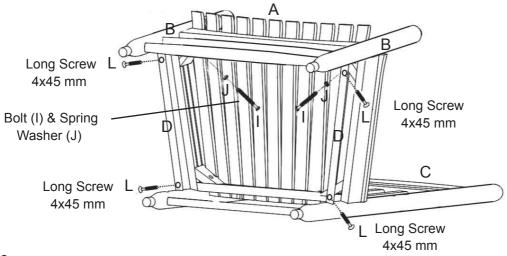

# Step 2:

Put the 2 Railds (D) & the Front Frame (B) to the corresponding place, connect 2 Rails (D) & the Front Frame (B) with 4 Screws (L) then tighten with 2 Bolts (I) and 2 Spring Washers (J) by using the Allen Wrench (N).