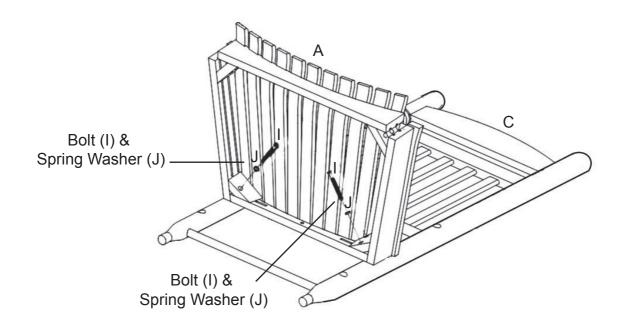

### Step 1:

Attach Seat (A) to the Back (C) with 2 bolts (I) & 2 Spring Washers (J) by using the Allen Wrench (N).