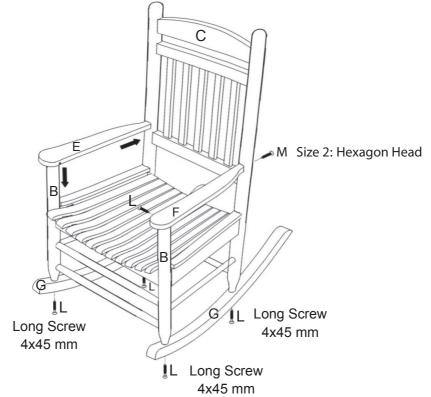

## Step 3:

1. Attach the Left & Right Arms (E, F) as pictured below. With a screwdriver, tighten the arms to the Back (C) with 2 Hexagon Heads (M) & to the Front Frame (B) with 2 Long Screws (L).

2. Attach the Runners (G) to the Back (C) & to the Front Frame (B) with 4 Long Screws (L) and a screwdriver.