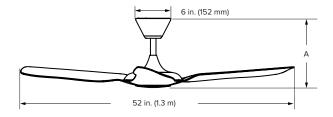

### **FAN SPECIFICATIONS**

| VOLTAGE                   | WEIGHT       | MAX<br>SPEED | AIRFLOW<br>(MIN/MAX) | FAN<br>WATTS |
|---------------------------|--------------|--------------|----------------------|--------------|
| 100–120 VAC, 1Ф, 50/60 Hz | 11 lb (5 kg) | 181 RPM      | 1,675/5,604 cfm      | 3.1/18.9 W   |

### LIGHT SPECIFICATIONS

| LIGHT | LIGHT      | COLOR  | CRI |
|-------|------------|--------|-----|
| WATTS | OUTPUT     | TEMP   |     |
| 20 W  | 988 Lumens | 2700 K | 82  |

|                | Standard Fan Heights |          |  |
|----------------|----------------------|----------|--|
| For Hoight (A) | 11.4 in.             | 16.4 in. |  |
| Fan Height (A) | (289 mm)             | (417 mm) |  |