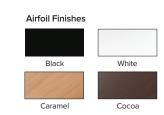

## THE CEILING FAN, REINVENTED

- Airfoils Hybrid resin construction available in matte black, glossy white, caramel, or cocoa finishes
- $\boldsymbol{Mounting} \boldsymbol{Flat}$  or sloped ceilings 8 ft (2.4 m) and taller
- Integrated LED Light Settings include on/off, Sleep mode, and 16 dimmable light levels; life expectancy of 50,000
- Fan Settings On/Off, Whoosh® mode, Sleep mode, and
- ${f Motor}$  High-efficiency, brushless DC motor with digital inverter drive
- Sound Level <35 dba at max speed<sup>1</sup>
- Controls Handheld remote control, Haiku Mobile App, or voice control through Amazon® Alexa-enabled devices
- **ENERGY STAR® Certified** Performs four times more efficiently than standards require
- Warranty Limited lifetime on motor; 1 year on all other components

# ORDERING INFORMATION

| WHITE                   | BLACK                   | CARAMEL                                     | COCOA                                     |  |
|-------------------------|-------------------------|---------------------------------------------|-------------------------------------------|--|
| L3127-X5-PW-00-02-E-S34 | L3127-X5-PB-00-02-E-S34 | Caramel/White: L3127-X5-PW-00-02-E-F533-S34 | Cocoa/Black: L3127-X5-PB-00-02-E-F532-S34 |  |
|                         |                         | Caramel/Black: L3127-X5-PB-00-02-E-F533-S34 |                                           |  |