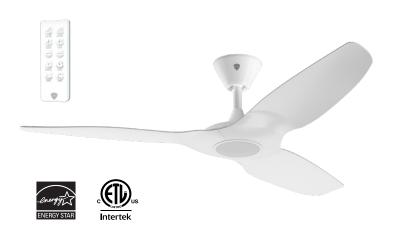

# Haiku L by Big Ass Fans | TECHNICAL SPECIFICATIONS

The 52-inch Haiku L ceiling fan brings a touch of style to any living space.

## THE CEILING FAN, REINVENTED

- Airfoils Hybrid resin construction available in matte black, glossy white, caramel, or cocoa finishes
- $\boldsymbol{Mounting} \boldsymbol{Flat}$  or sloped ceilings 8 ft (2.4 m) and taller
- Integrated LED Light Settings include on/off, Sleep mode, and 16 dimmable light levels; life expectancy of 50,000
- Fan Settings On/Off, Whoosh® mode, Sleep mode, and
- ${f Motor}$  High-efficiency, brushless DC motor with digital inverter drive
- Sound Level <35 dba at max speed<sup>1</sup>
- Controls Handheld remote control, Haiku Mobile App, or voice control through Amazon® Alexa-enabled devices
- **ENERGY STAR® Certified** Performs four times more efficiently than standards require
- Warranty Limited lifetime on motor; 1 year on all other components

# ORDERING INFORMATION

| WHITE                   | BLACK                   | CARAMEL                                     | COCOA                                     |  |
|-------------------------|-------------------------|---------------------------------------------|-------------------------------------------|--|
| L3127-X5-PW-00-02-E-S34 | L3127-X5-PB-00-02-E-S34 | Caramel/White: L3127-X5-PW-00-02-E-F533-S34 | Cocoa/Black: L3127-X5-PB-00-02-E-F532-S34 |  |
|                         |                         | Caramel/Black: L3127-X5-PB-00-02-E-F533-S34 |                                           |  |