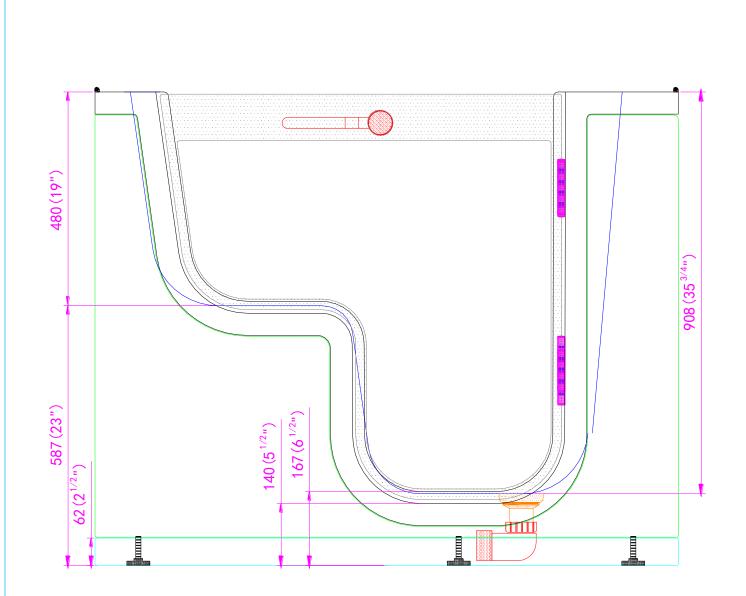

# Transfer 26 Air Massage Walk In Bathtub (Wheelchair Accessible)

OLA2652A-L-HB Left Drain

Actual Size: 26'' W x 52'' L x 42'' H Shipping Size: 28'' W x 54'' L x 50'' H Shipping Weight: 300lbs. Net Weight: 220lbs. Water Capacity: 90 gal. US (unoccupied) 55-75 gal. US (occupied) Approx. Drain Time: +/- 2 minutes (unoccupied bathtub) at ideal home plumbing conditions Approx. Fill Time: 18 Gallons per minute