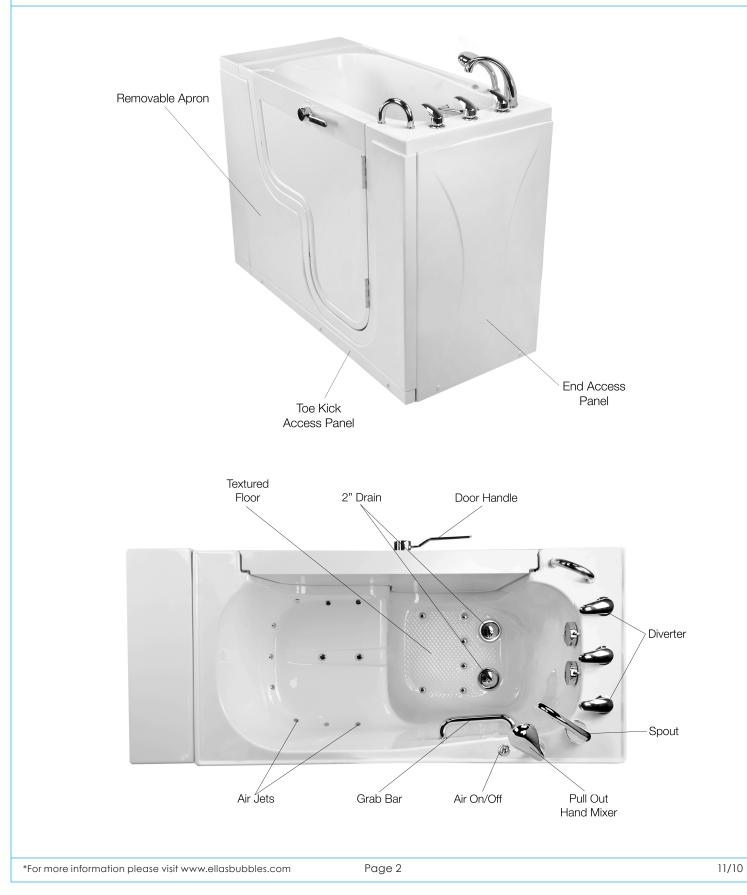

### **Included Features:**

- 1. Acrylic Tub Shell:
  - High quality acrylic
  - Excellent color uniformity
  - High Gloss White Finish
  - Fiberglass Reinforced
- 2. Low threshold step in 7"
- 3. Stainless Steel Frame with Adjustable Leveling Legs
- 4. Seat: 19.5'' W x 19'' H x 19'' L
- 5. One (1) front and one (1) end removable access panels
- 6. Wall mounted stainless steel safety grab bar in plated chrome finish
- 7. L-shaped door for wheelchair accessible
- 8. Air Massage System (4.5AMP 486W)
  - Seventeen (17) therapeutic air massage jets with black low valve
  - Variable Speed Pump with Auto Purge
- 9. Five-Piece Fast Fill Huntington Brass Roman faucet set (chrome inish)
  - 18 GPM (Average) @ 60 PSI
  - Pull out, hand held, chrome plated shower with 5 ft. retractable stainless steel braided hose

### Plumbing:

- Two (2) x 5' long stainless steel braided water supply lines with 3/4'' IPS connectors
- Two (2) x 2'' floor drains
- Two (2) PVC 2" drain elbows