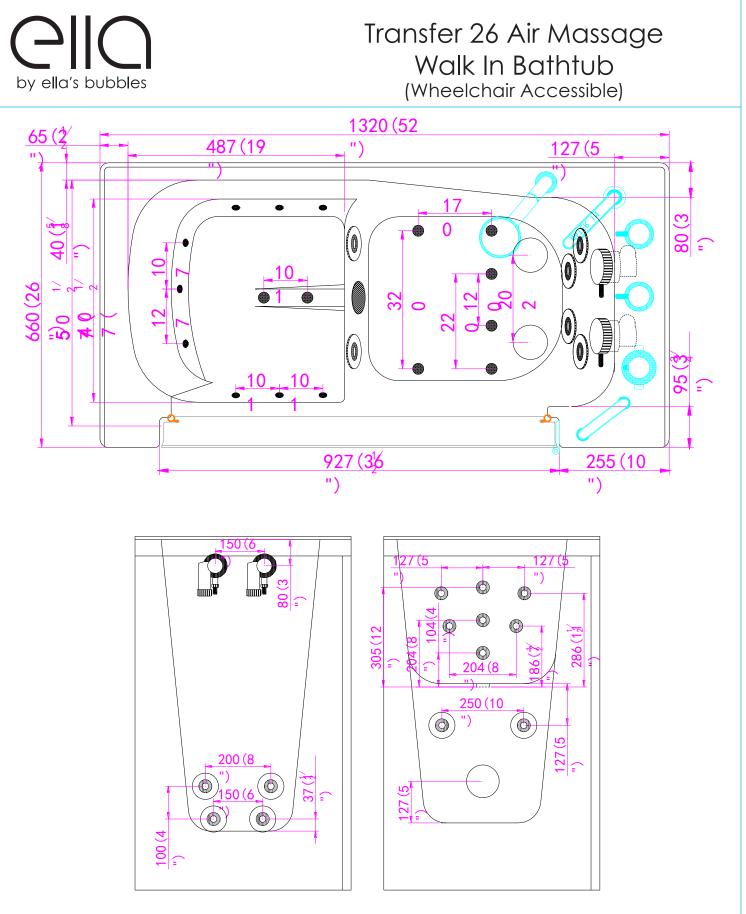

# Transfer 26 Air Massage Walk In Bathtub (Wheelchair Accessible)

OLA2652A-L-HB Left Drain

Actual Size: 26'' W x 52'' L x 42'' H Shipping Size: 28'' W x 54'' L x 50'' H Shipping Weight: 300lbs. Net Weight: 220lbs. Water Capacity: 90 gal. US (unoccupied) 55-75 gal. US (occupied) Approx. Drain Time: +/- 2 minutes (unoccupied bathtub) at ideal home plumbing conditions Approx. Fill Time: 18 Gallons per minute

based on in-house water pressure

(Disclaimer: Drainage time depends on house drain conditions.)

### **Included Features:**

- 1. Acrylic Tub Shell:
  - High quality acrylic
  - Excellent color uniformity
  - High Gloss White Finish
  - Fiberglass Reinforced
- 2. Low threshold step in 7"
- 3. Stainless Steel Frame with Adjustable Leveling Legs
- 4. Seat: 19.5'' W x 19'' H x 19'' L
- 5. One (1) front and one (1) end removable access panels
- 6. Wall mounted stainless steel safety grab bar in plated chrome finish
- 7. L-shaped door for wheelchair accessible
- 8. Air Massage System (4.5AMP 486W)
  - Seventeen (17) therapeutic air massage jets with black low valve
  - Variable Speed Pump with Auto Purge
- 9. Five-Piece Fast Fill Huntington Brass Roman faucet set (chrome inish)
  - 18 GPM (Average) @ 60 PSI
  - Pull out, hand held, chrome plated shower with 5 ft. retractable stainless steel braided hose

### OLA2652A-R-HB Right Drain

### **Options:**

• Left or Right Hinged Door

### Plumbing:

- Two (2) x 5' long stainless steel braided water supply lines with 3/4'' IPS connectors
- Two (2) x 2'' floor drains
- Two (2) PVC 2" drain elbows

#### Electrical:

Electrical requirement is one dedicated 120 V electrical line with a 20AMP GFCI standard three prong outlet