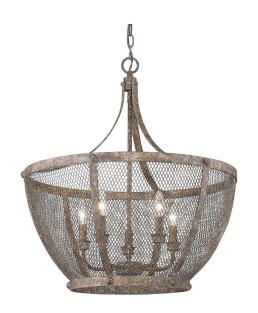

## CALGARY 7019-5P PR

UPC: 844375084124 5 Light Pendant

Calgary has all the distressed charm you need to warmly welcome neighbors, family, and friends into your home. The collection features the traditional craftsmanship found in farmhouse antiques. Simple arms and utilitarian rivet screws add to the casual elegance of the series. The Pebbled Rust finish has a weathered, oxidized look that features rich copper tones balanced by natural whites, earthy grays, and browns. These rustic, all-metal fixtures have the appeal of authentic barn baskets repurposed into pendants. Use this collection to create a chic country feel in an entry or suspend a pair over a large farmhouse table. The airy, industrial mesh metal shades allow the chain-hung pendants to shine brightly wherever they hang. These lights are perfect against the backdrop of a cheery white kitchen. This 5-light pendant creates a dramatic focal point.

| Fixture Finish:     | Pebbled Rust |                     |
|---------------------|--------------|---------------------|
| Glass/Shade Finish: |              |                     |
| Materials:          | Steel        | Steel               |
| Fixture Width:      | 23.75"       | 57.79cm             |
| Fixture Height:     | 25.625"      | 65.089cm            |
| Fixture Extension   |              |                     |
| Glass Diameter:     |              |                     |
| Glass Height:       |              |                     |
| Canopy/Backplate:   | 5"Dia x 1"H  | 12.7cmDia x 2.54cmH |
| Chain:              | 6' (3.8mm)   | 15.24cm (3.8mm)     |
| Rod:                | NA           | NA                  |
| Miro:               | 10'          | 3.048m              |

| Sloped Ceiling:   | Yes |
|-------------------|-----|
| ADA:              | No  |
| Close-to-ceiling: | No  |
| Bulbs Included:   | No  |
| Dimmable:         | Yes |

- Industrial mesh metal shades
- Features a weathered Pebbled Rust finish