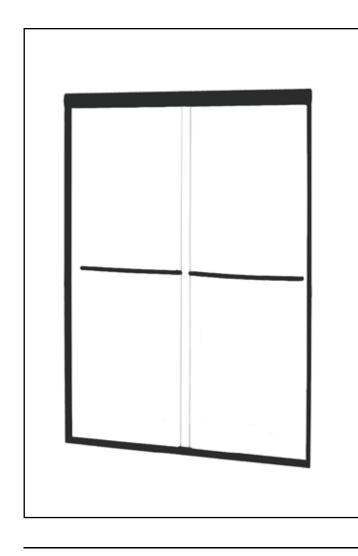

## FRAMELESS SLIDING **SHOWER DOOR**

Supplier Model# CVSS4872-CL-MB

Internet# 316040697

## FITS OPENING 44" TO 48"W X 72"H

Clear Glass

Powder Coat Matte Black Finish

1/4" tempered safety glass

Through-the-glass towel bars and hangers

An elegantly styled header

Safe Slider™ clip keeps doors gliding smooth