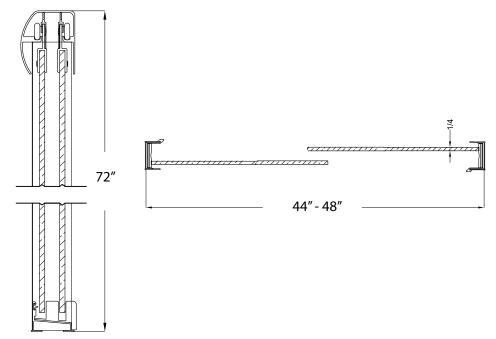

## FITS OPENING 44" TO 48"W X 72"H

Clear Glass

Powder Coat Matte Black Finish

1/4" tempered safety glass

Through-the-glass towel bars and hangers

An elegantly styled header

Safe Slider™ clip keeps doors gliding smooth