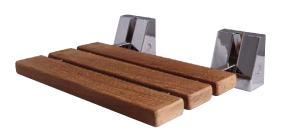

## 16" FOLD-UP SLATTED SHOWER SEAT

Cat. No.

| Width:  | 16"         |
|---------|-------------|
| Depth:  | 13-1/2"     |
| Height: | 4-1/2"      |
| Seat:   | 16"W x 9" D |

Bracket Height: 4"

## Features:

- ► Natural Teak wood construction
- ► Wall mounted design
- ► Folds up when not in use
- ► Mounting bracket is available in 3 finishes
- Mounting hardware incuded
- Maximum weight capacity is 250 lb.

## Finishes:

- BN Brushed Nickel
- CP Polished Chrome
- **ORB** Oil Rubbed Bronze