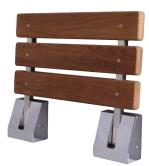

## 16" FOLD-UP SLATTED SHOWER SEAT

Cat. No.

| Width:  | 16"         |
|---------|-------------|
| Depth:  | 13-1/2"     |
| Height: | 4-1/2"      |
| Seat:   | 16"W x 9" D |

Bracket Height: 4"

## Features:

- ► Natural Teak wood construction
- ► Wall mounted design
- ► Folds up when not in use
- ► Mounting bracket is available in 3 finishes
- Mounting hardware incuded
- Maximum weight capacity is 250 lb.