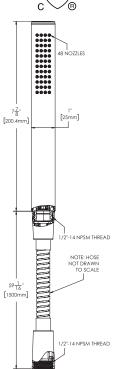

#### **FEATURES:**

- 48 rubber spray outlets, 1 spray pattern
- Metal wand construction
- Shower wand has 1/2" -14 NPSM male inlet with check valve
- · Bracket not included
- Includes 5' metal hose with (1) 1/2" -14 NPSM female inlet and (1) 1/2"-14 NPSM female outlet with check valve
- Corrosion resistant finishes
- Coordinates with Neo Collection

#### **STANDARDS:**

• ASME A112.18.1/CSA B125.1 certified