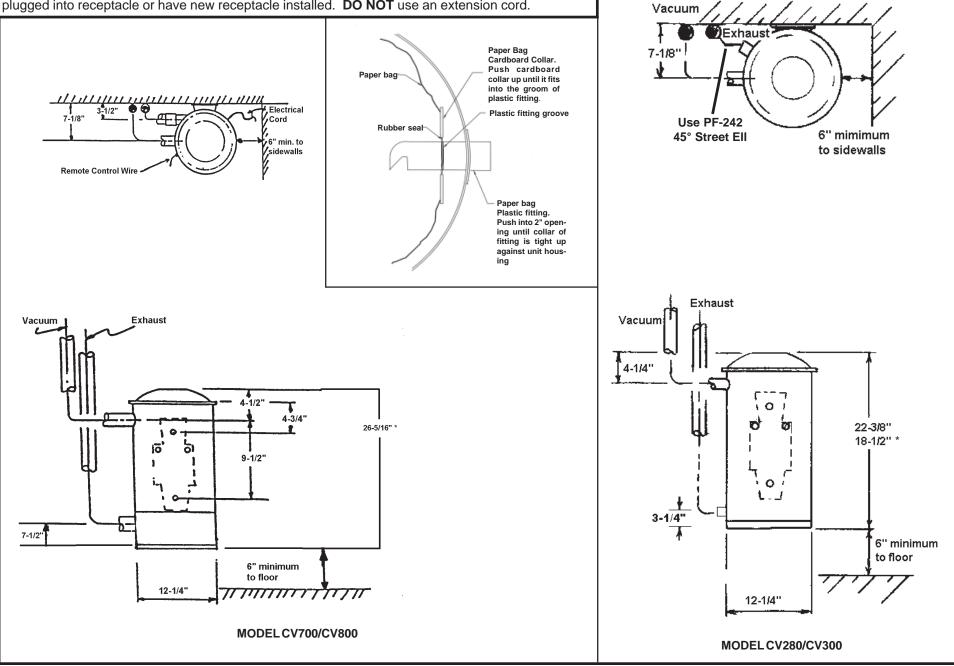

## **TYPICAL INSTALLATION - POWER UNITS**

NOTE: Exhaust should be vented outdoors using 2" tubing - Exhaust air should not be vented into a wall, ceiling or a concealed space of a building. Mount power unit such that cord may be directly plugged into receptacle or have new receptacle installed. DO NOT use an extension cord.

## **TYPICAL INSTALLATION - POWER UNITS**

NOTE: Exhaust should be vented outdoors using 2" tubing - Exhaust air should not be vented into a wall, ceiling or a concealed space of a building. Mount power unit such that cord may be directly plugged into receptacle or have new receptacle installed. **DO NOT** use an extension cord.