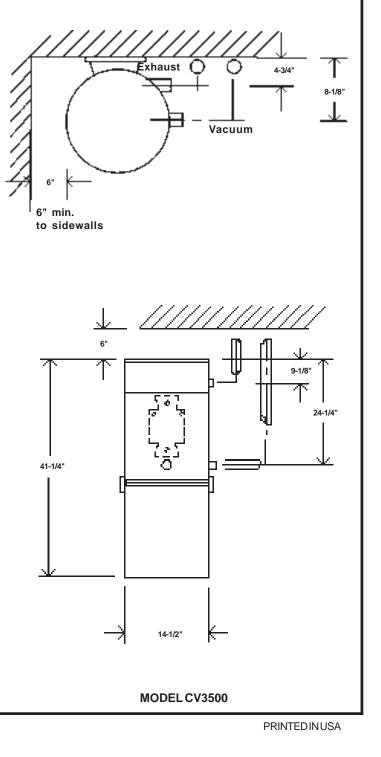

## **TYPICAL INSTALLATION - POWER UNITS**

NOTE: Exhaust should be vented outdoors using 2" tubing - Exhaust air should not be vented into a wall, ceiling or a concealed space of a building. Mount power unit such that cord may be directly plugged into receptacle or have new receptacle installed. DO NOT use an extension cord.

## **TYPICAL INSTALLATION - POWER UNITS**

NOTE: Exhaust should be vented outdoors using 2" tubing - Exhaust air should not be vented into a wall, ceiling or a concealed space of a building. Mount power unit such that cord may be directly plugged into receptacle or have new receptacle installed. **DO NOT** use an extension cord.