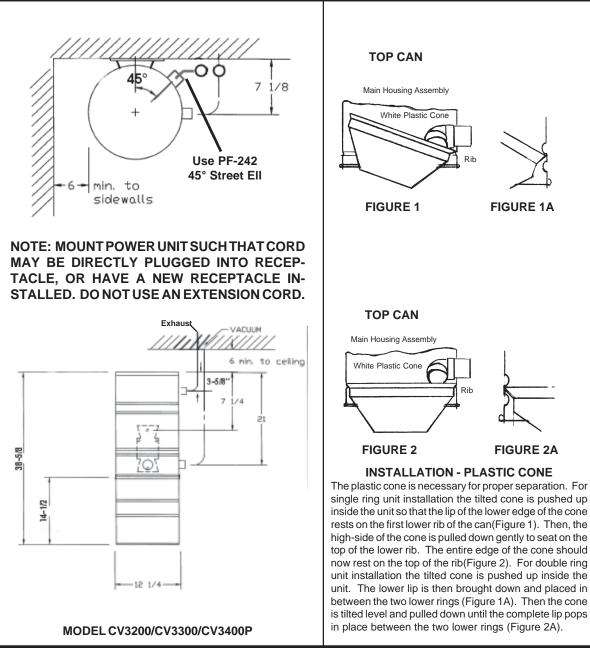

## **TYPICAL INSTALLATION - POWER UNITS**

NOTE: Exhaust should be vented outdoors using 2" tubing - Exhaust air should not be vented into a wall, ceiling or a concealed space of a building. Mount power unit such that cord may be directly plugged into receptacle or have new receptacle installed. DO NOT use an extension cord.

## **TYPICAL INSTALLATION - POWER UNITS**

NOTE: Exhaust should be vented outdoors using 2" tubing - Exhaust air should not be vented into a wall, ceiling or a concealed space of a building. Mount power unit such that cord may be directly plugged into receptacle or have new receptacle installed. **DO NOT** use an extension cord.