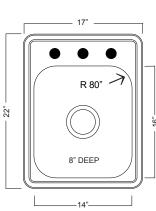

## STAINLESS STEEL KITCHEN SINK:

**Single Bowl Topmount Series** 

- 20 gauge
- Silk deck and bowls
- Center drain wastehole location
- Ultra-Quiet<sup>™</sup> sound deadening
- 21" cabinet is recommended minimum
- Limited lifetime warranty
- Shipping weight: 10 lbs

## **Compliance Certifications:**

IMPORTANT: Dimensions of fixtures are nominal and may vary within the range of tolerances established by ASME A112.19.3

These measurements are subject to change or cancellation. No responsibility is assumed for use of superseded or voided leaflet.