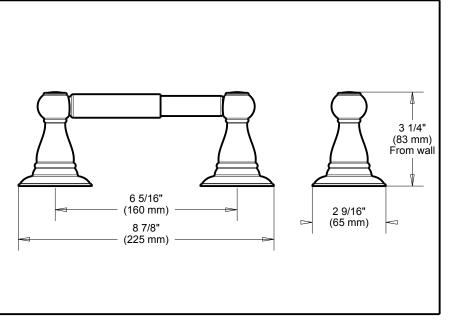

## STANDARD SPECIFICATIONS:

 Wood blocking is preferable behind all wall surfaces. If wood blocking is not available, the following fasteners are suggested: Tile/Masonry-Plastic or lead Anchors Plaster/drywall-Toggle bolts.
Mounting hardware and mounting template included with product.

Delta reserves the right (1) to make changes in specifications and materials, and (2) to change or discontinue models, both without notice or obligation. Dimensions are for reference only. See current full-line price book or www.deltafaucet.com for finish options and product availability.