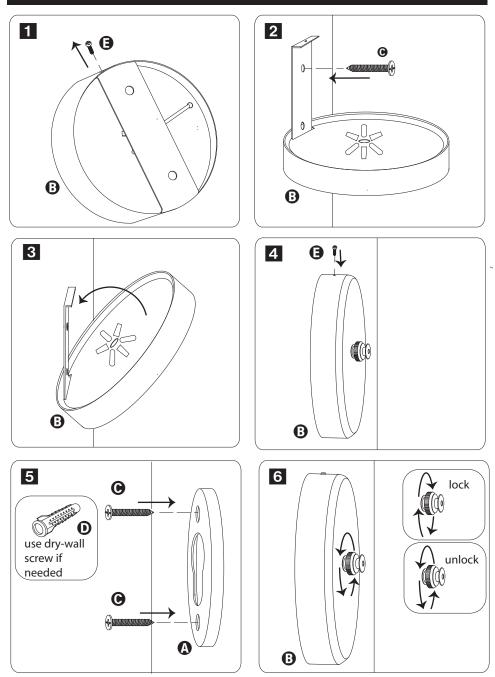

DRY-01101



### 8 ft retractable indoor clothesline



3.65 in Dia x 2.25 in W x extends 108 in L (9.27 cm Dia x 5.71 cm W x extends 274.32 cm L)



#### PART/ILLUSTRATION

0



DESCRIPTION

(QTY)

- (1) cord connector
- (1) main piece

- (4) screw
- (4) wall anchor
  - (1) set screw

# ASSEMBLY



honeycando.com

## ASSEMBLY



#### LIMITED LIFETIME WARRANTY

Honey-Can-Do International, LLC (HCD) warrants its products will be free from defects in materials and workmanship when used for normal personal or household use, except as provided below. HCD, at its option, may offer a comparable product or offer a replacement part or request that the item be returned to the place of purchase. This warranty DOES NOT apply to damage caused by negligence, misuse, excessive use, improper cleaning, improper assembly, or any circumstances not directly attributable to manufacturing defects. Proof of purchase is required in the form of a receipt (copy or original) to validate warranty. HCD provides this limited lifetime warranty in lieu of all other warranties either express or implied. In no even