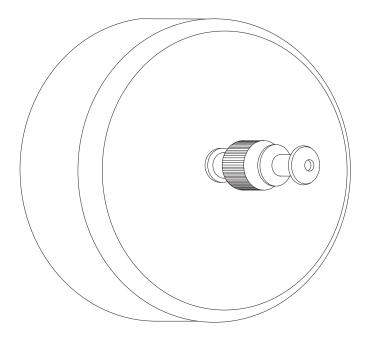

### 8 ft retractable indoor clothesline

3.65 in Dia x 2.25 in W x extends 108 in L (9.27 cm Dia x 5.71 cm W x extends 274.32 cm L)