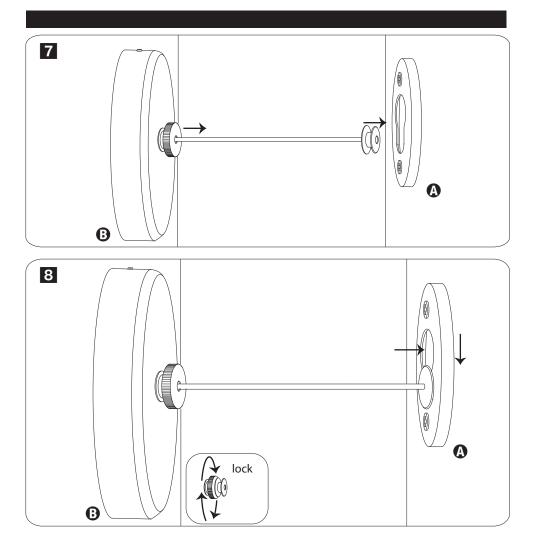

DRY-01101



### 8 ft retractable indoor clothesline



3.65 in Dia x 2.25 in W x extends 108 in L (9.27 cm Dia x 5.71 cm W x extends 274.32 cm L)



#### PART/ILLUSTRATION

0



DESCRIPTION

(QTY)

- (1) cord connector
- (1) main piece

- (4) screw
- (4) wall anchor
  - (1) set screw

# ASSEMBLY



honeycando.com

## ASSEMBLY



#### LIMITED LIFETIME WARRANTY

Honey-Can-Do International, LLC (HCD) warrants its products will be free from defects in materials and workmanship when used for normal personal or household use, except as provided below. HCD, at its option, may offer a comparable product or offer a replacement part or request that the item be returned to the place of purchase. This warranty DOES NOT apply to damage caused by negligence, misuse, excessive use, improper cleaning, improper assembly, or any circumstances not directly attributable to manufacturing defects. Proof of purchase is required in the form of a receipt (copy or original) to validate warranty. HCD provides this limited lifetime warranty in lieu of all other warranties either express or implied. In no event shall HCD, its affiliates, or