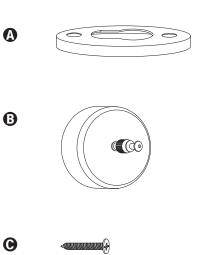

#### PART/ILLUSTRATION

0

DESCRIPTION

(QTY)

- (1) cord connector
- (1) main piece

- (4) screw
- (4) wall anchor
  - (1) set screw