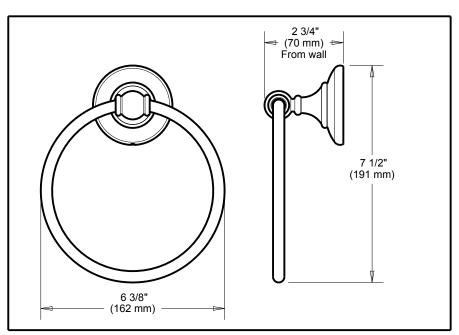

## **⚠**DELTA. **ACCESSORIES**

- Greenwich II™ Bath Collection
- Towel Ring

| Submitted Model No.: |
|----------------------|
|----------------------|

Specific Features: \_



## **STANDARD SPECIFICATIONS:**

- Wood blocking is preferable behind all wall surfaces. If wood blocking is not available, the following fasteners are suggested: Tile/Masonry-Plastic or lead
- Anchors Plaster/drywall-Toggle bolts.

   Mounting hardware and mounting template included with product.

## **WARRANTY**

- Limited Lifetime Warranty to the original consumer purchaser to be free from defects in material and workmanship.

  • Limited Lifetime Warranty for usage in all industrial,
- commercial and business applications.