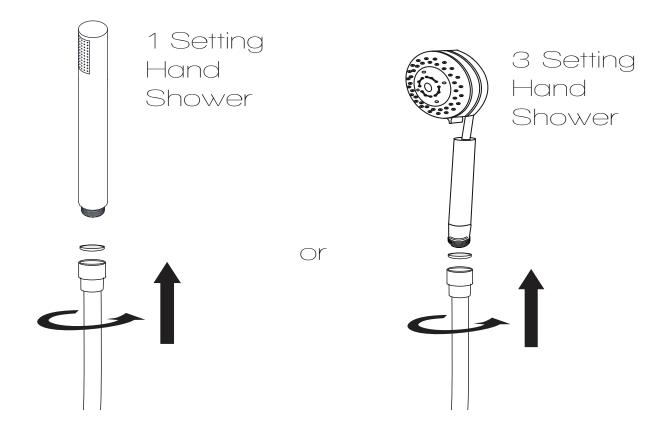

mately 45" below the top bracket.

# INSTALLATION (SETUP)

Figure B



Figure C



- **Step B** Insert the wall anchors into the pre-drilled holes as shown in Figure B.
- **Step C** Place the shower panel brackets aligned with the drilled holes and using a Philips screw-driver tighten the screws to secure the brackets.

# INSTALLATION (HANDSHOWER)

Figure 1



- **Step 1A** Insert the shower wand holder through the pre-drilled hole on the shower panel.
- **Step 1B** Install the water supply hose for the shower wand onto the holder, as shown.
- **Step 1C** Make sure all O-rings are inserted to prevent leakage.
- **Step 1D** Once the shower panel is fully installed and hung on the bracket, you can install the shower wand hose to the holder connection.

# INSTALLATION (HANDSHOWER)

Figure 2





# INSTALLATION (SHOWER HEAD)

Figure 3



- **Step 3A** Install the shower arm to the shower panel, using the rubber washer and nut on the opposite side to tighten.
- **Step 3B** Makes sure the shower arm is sitting correctly before installed the shower head.
- **Step 3C** Screw the shower head onto the shower arm.

# INSTALLATION (WALL MOUNTING)





**Step 4A** Screw the cold and hot water hose from the shower panel to the supply lines in the wall.

**Step 4B** Carefully hang the shower panel on the secured mounting brackets as shown in Figure 4.

### CARE AND MAINTENANCE

ANZZI<sup>™</sup> products are crafted with superior quality standards and workmanship and are engineered to stand the test of time. However, that does not mean the product can be neglected and will need some care