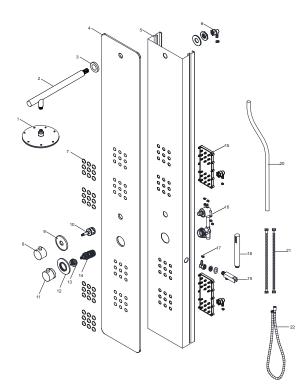

# PARTS LIST

| Component no. | Component                | Material      |  |
|---------------|--------------------------|---------------|--|
| 1             | head shower              | s/s           |  |
| 2             | arm bar                  | arm bar brass |  |
| 3             | flange brass             |               |  |
| 4             | front panel tempered gla |               |  |
| 5             | backside body            | PVC           |  |
| 6             | one wayjoint             | ABS           |  |
| 7             | bodyjets button          | ABS           |  |
| 8             | knob                     | zinc          |  |
| 9             | konb plate cover         | ABS           |  |
| 10            | function cartridge       | ABS           |  |
| 11            | handle                   | brass         |  |
| 12            | handle plate cover       | brass         |  |
| 13            | valve cap                | ABS           |  |
| 14            | thermostatic cartridge   | ABS           |  |
| 15            | bodyjets                 | ABS           |  |
| 16            | thermostatic faucet      | brass         |  |
| 17            | clip                     | s/s           |  |
| 18            | hand shower              | ABS           |  |
| 19            | hand shower hlolder      | ABS           |  |
| 20            | PVC hose                 | рус           |  |
| 21            | braided hose             | s/s           |  |
| 22            | flexible hose            | s/s           |  |