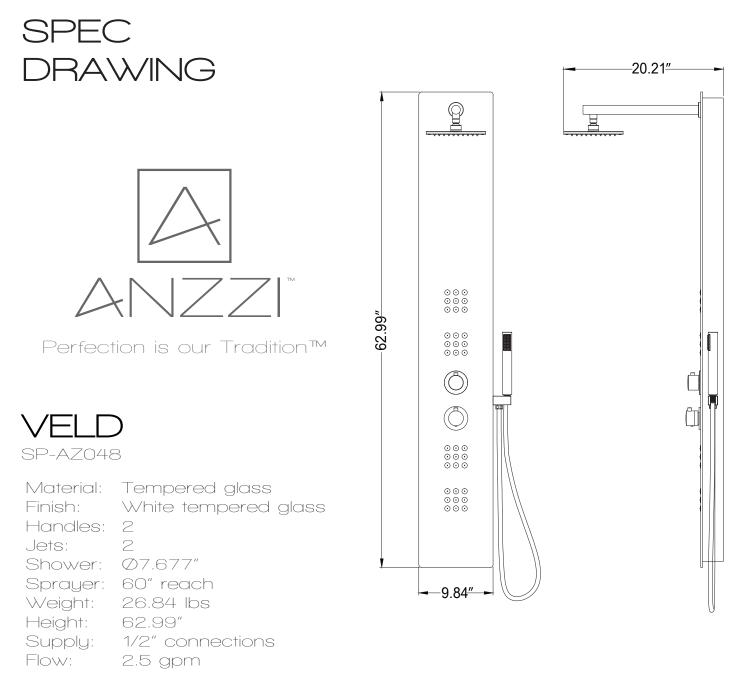

## **VELD** INSTALL GUIDE

Model# SP-AZ048

#### Features

Heavy Rain™ Showerhead Acu-Stream™ high pressure body jets Euro-Grip™ hand held sprayer Rhino Alloy™ certified materials