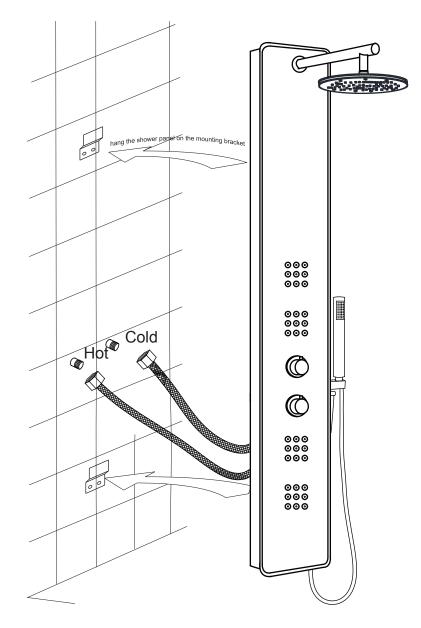

# INSTALLATION (WALL MOUNTING)

**Step 4A** Screw the cold and hot water hose from the shower panel to the supply lines in the wall.

**Step 4B** Carefully hang the shower panel on the secured mounting brackets as shown in Figure 4.