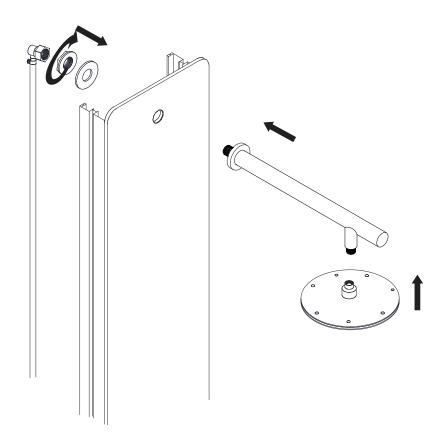

# INSTALLATION (SHOWER HEAD)

Figure 3

- **Step 3A** Install the shower arm to the shower panel, using the rubber washer and nut on the opposite side to tighten.
- **Step 3B** Makes sure the shower arm is sitting correctly before installed the shower head.
- **Step 3C** Screw the shower head onto the shower arm.