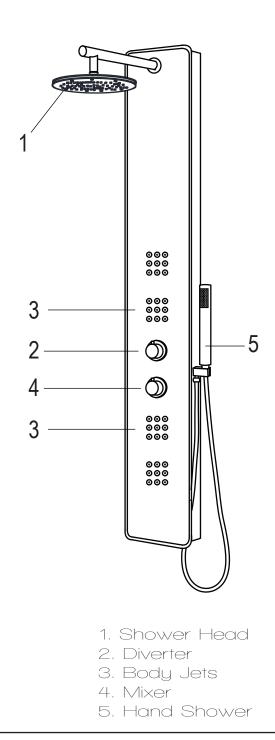

#### Features

Heavy Rain™ Showerhead Acu-Stream™ high pressure body jets Euro-Grip™ hand held sprayer Rhino Alloy™ certified materials