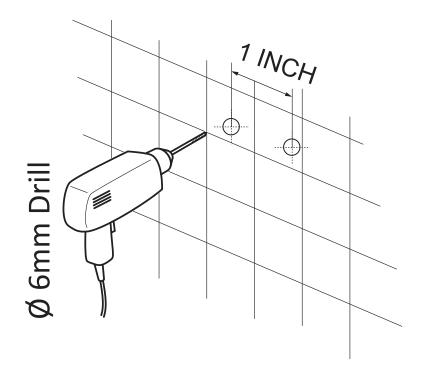

# INSTALLATION (SETUP)

Figure A

- **IMPORTANT** Before drilling any holes for the shower panel brackets, ensure there are no hidden cables or pipelines aligned with the desired drilling position.
- **Step A** Drill the two holes for the top bracket 1" apart at the desired height.
- **Step A.2** Drill the two holes for the bottom bracket 1" apart at approximately 45" below the top bracket.