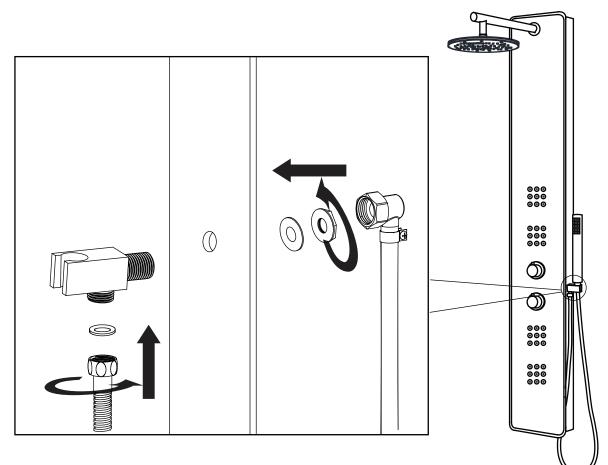

# INSTALLATION (HANDSHOWER)

Figure 1

- **Step 1A** Insert the shower wand holder through the pre-drilled hole on the shower panel.
- **Step 1B** Install the water supply hose for the shower wand onto the holder, as shown.
- **Step 1C** Make sure all O-rings are inserted to prevent leakage.
- **Step 1D** Once the shower panel is fully installed and hung on the bracket, you can install the shower wand hose to the holder connection.