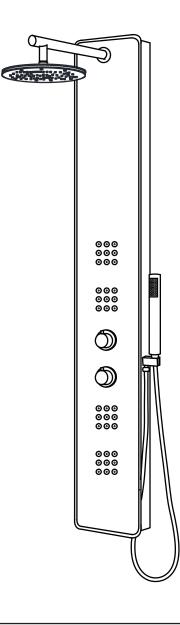

#### Features

Heavy Rain™ Showerhead Acu-Stream™ high pressure body jets Euro-Grip™ hand held sprayer Rhino Alloy™ certified materials