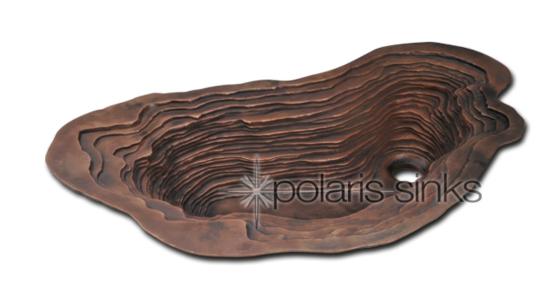

## Bronze Aged Sink

Our uniquely designed bronze sinks will add an element of art to any décor. Each bronze sink comes with a beautifully aged patina that will make your sink easy to care for. Our sinks are solid all the way through, giving you a strong product that will last a lifetime. Each sink is covered by a limited lifetime warranty. All undermount sinks come with a cardboard cutout template and mounting hardware.

## Features

One Piece Construction

Accessories

Dimensions

Tech Specs

- -- Undermount/Topmont Bronze Sink
- -- Antique Patina finish

- -- One Piece Construction
- -- Single Bowl, Offset Drain