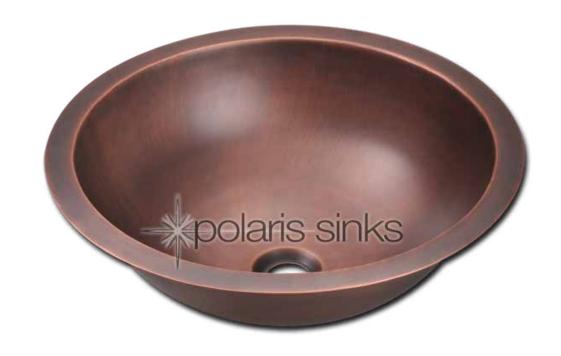

### Single Bowl Copper Bathroom Sink

Our handcrafted copper sinks add warmth and richness to a variety of décors. They come in a hammered finish with a beautifully aged patina. The hammered finish helps to hide small scratches that may occur over the lifetime of the sink. Copper is naturally antibacterial and will not rust or stain, making it easy to maintain. Our copper sinks are made using a one-piece construction process giving you the strongest copper sink you will find. Each sink is fully insulated with sound dampening pads.