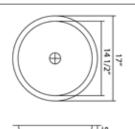

## **Technical Specifications**

www.polarissinks.com sales@polarissinks.com

### Single Bowl Copper Bathroom Sink

Our handcrafted copper sinks add warmth and richness to a variety of décors. They come in a hammered finish with a beautifully aged patina. The hammered finish helps to hide small scratches that may occur over the lifetime of the sink. Copper is naturally antibacterial and will not rust or stain, making it easy to maintain. Our copper sinks are made using a one-piece construction process giving you the strongest copper sink you will find. Each sink is fully insulated with sound dampening pads.

### Dimensions



Accessories

No Available Accessories



# P229

Ø17" x 5 1/4"



#### Features



### Tech Specs

- -- Topmount or Undermount Sink
- -- Hammered finish
- -- Naturally Antibacterial

- -- Scratch Resistant
- -- One Piece Construction
- -- Single Bowl, Centered Drain