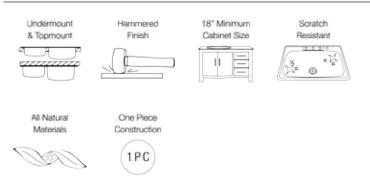

#### Features

### Tech Specs

- -- Topmount or Undermount Sink
- -- Hammered finish
- -- Naturally Antibacterial

- -- Scratch Resistant
- -- One Piece Construction
- -- Single Bowl, Centered Drain