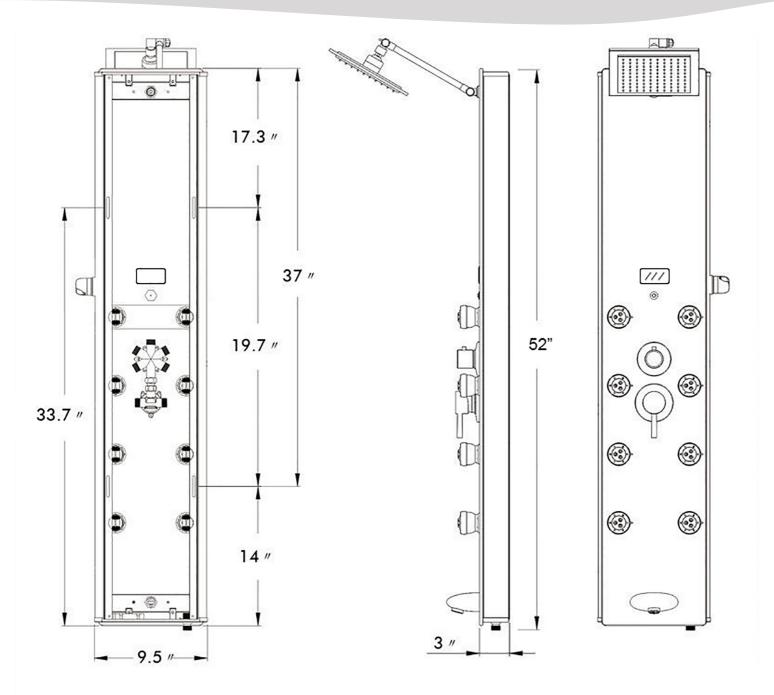

## Specification Sheet:

**Shower Panel** 

| Connection              | Two Standard 1/2" Hose               |
|-------------------------|--------------------------------------|
| Overall Height(in.)     | 52                                   |
| Dimensions(in.)         | 52 (H) x 9.5 (W) x 3 (D)             |
| Control Type            | Pressure Balance Control             |
| Simultaneously Function | No                                   |
| Overhead Shower         | Stainless Steel Rainfall Shower Head |
| No. of Body Jets        | 8                                    |
| Handshower              | Multi-function                       |
| Tub Spout               | Yes                                  |

| Jet Function      | Multiple                      |
|-------------------|-------------------------------|
| Material          | Tempered Glass & Aluminum     |
| Finish            | Blue                          |
| Scald Guard       | Yes                           |
| Flow Rate (GPM)   | 2.5                           |
| Pre-Plumbed       | Yes                           |
| Installation Type | Wall Mount                    |
| Certification     | US & Canada cUPC Certified    |
| Warranty          | Limited 1-Year Parts Warranty |