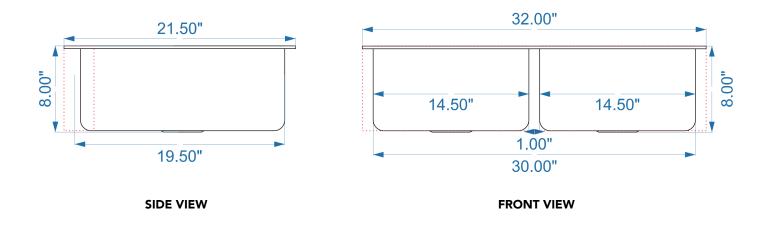

#### Model #SEK308-33AC

32" x 21.5" x 8"

### **Technical Specifications**

- + Outer 32" x 21.5" x 8"
- + Inner 31" x 17" x 7.25"
- + Weight 29 lbs
- + Drain 3.5" diameter
- + Cabinet Size 36" minimum