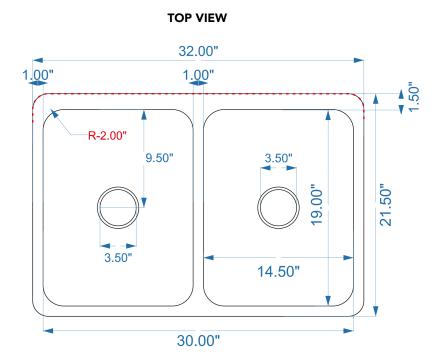

### **Technical Specifications**

- + Outer 32" x 21.5" x 8"
- + Inner 31" x 17" x 7.25"
- + Weight 29 lbs
- + Drain 3.5" diameter
- + Cabinet Size 36" minimum