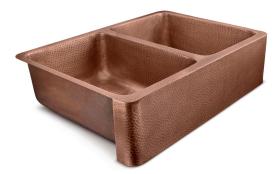

## Copley Farmhouse Copper 32" Double Bowl Kitchen Sink

#### Model #SEK308-33AC

32" x 21.5" x 8"

#### Features

- + The Copley is part of Sinkology's VENTURE Collection of farmhouse-style antique copper kitchen sinks that come in a variety of layouts and bowl options.
- + The Copley is handcrafted with premium 17-gauge solid pure copper with a rich, warm finish that is eye-catching and luxurious.
- + The Copley's exposed apron front wraps 2.5 inches on each side, creating a beautiful canvas to showcase the hand-hammered detailing the is unique on every sink.
- + The Copley features two equally sized bowls with an 8" depth that makes it sink activities easier on your back and body while still offering plenty of space to stack dishes and clean with ease.
- + Sinkology backs all of our products with the Sinkology Everyday Promise Lifetime Warranty.
- + Sound-dampening pads come installed on The Copley to reduce excess noise from the bangs and clangs of daily dishes, pots, and pans.