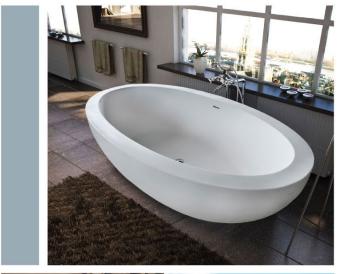

# 2953WCA

29" x 53" x 42"

INSTALLATION: It is important that all leveling feet are completely touching the floor and level for the door system to work properly.

### **GENERAL SPECIFICATIONS:**

**Material Gelcoat** 

Plumbed Weight: 202lbs / 93kg Soaker Weight: 172lbs / 78kg Average Fill: 60 gal to above jet level