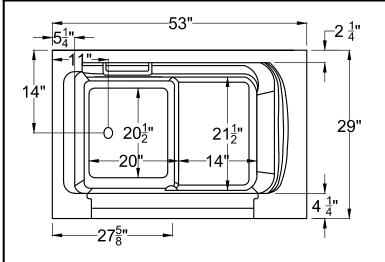

# 2953WCA

29" x 53" x 42"

INSTALLATION: It is important that all leveling feet are completely touching the floor and level for the door system to work properly.

### **GENERAL SPECIFICATIONS:**

**Material Gelcoat** 

Plumbed Weight: 202lbs / 93kg Soaker Weight: 172lbs / 78kg Average Fill: 60 gal to above jet level