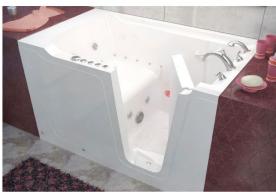

# 2953WCA

29" x 53" x 42"

INSTALLATION: It is important that all leveling feet are completely touching the floor and level for the door system to work properly.

# IMPORTANT INFORMATION

- Before ordering or installing, please consider future access to equipment.
- Please measure tub on-site before building tub surrounding.
- •Jet, pump & blower locations are predetermined and cannot be changed.
- •Tub door must remain close when not in uses.
- •Please note that installer(s) must be certify or warranty will be voided.
- Specifications and configurations are subject to change without notice.
- Measurements are +1/2" and are subject to change without notice.
- Measurements herein supersede all others published prior to publication date shown below.