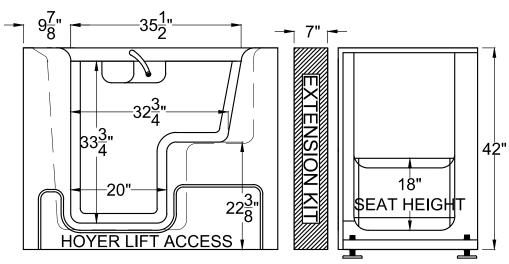

# 2953WCA

29" x 53" x 42"

INSTALLATION: It is important that all leveling feet are completely touching the floor and level for the door system to work properly.