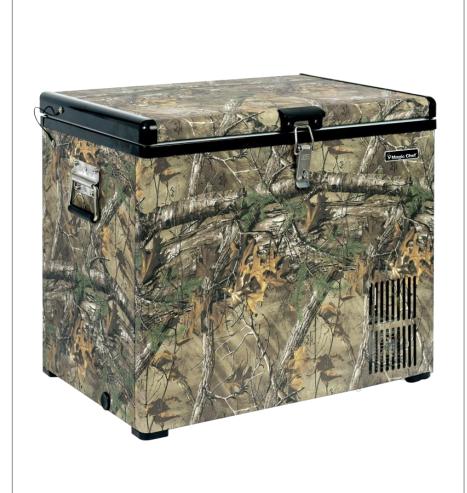

## 40L Portable Freezer - MCL40PFRT

## **Features**

- Easy-to-use electronic controls with digital display
- Adjustable thermostat to customize your freezer and refrigeration needs
- Adjustable battery cutout settings protect the source battery from excessive discharge
- Battery display to monitor the life of the source battery
- 2 wire baskets for an organized freezer
- Drain outlet for easy cleanup
- Durable stainless steel door latch to ensure a tight seal
- Authentic Realtree Xtra camo pattern