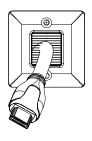

## ROUTING THE CABLES

□ After using a 1-3/4 in. hole saw (not included) to drill a hole for your install location, route your cables through the brush opening in the Hole Saw Brush Plate.

## INSTALLING THE PLATE

□ Secure the Hole Saw Brush Plate to the wall using a Phillips head screwdriver to tighten the attached screws with wings.

TIP: Do not over-tighten screws with power tool.