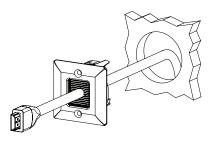

## ROUTING THE CABLES

□ After using a 1-3/4 in. hole saw (not included) to drill a hole for your install location, route your cables through the brush opening in the Hole Saw Brush Plate.