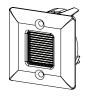

#### PACKAGE CONTENTS

- (1) Hole Saw Brush Plate
- (2) Phillips head screws

## INSTALLING THE PLATE

□ Secure the Hole Saw Brush Plate to the wall using a Phillips head screwdriver to tighten the attached screws with wings.

TIP: Do not over-tighten screws with power tool.