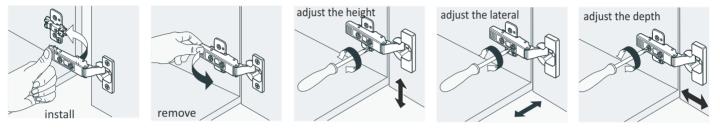

- Please check your product packaging to make sure the included accessories are in the "list of standard accessories". If any parts are missing, please contact your local dealer immediately.
- Do not allow any sharp objects to come in contact with the cabinet, as it will scratch the surface.
- Continuous and prolonged exposure to direct sunlight may cause discoloration to the wood.
- Do not put any hot appliances directly on or near the cabinet.
- Please avoid using cleaning products that contain bleach or ammonia.
- Wood surfaces should only be cleaned with wood care products such as soapy water or furniture polish.

Install screw/2

MODEL: 755028



Mirror/1

# INSTALLATION

Ceramic basin/1

Main cabinet/1

#### **ERECTING TOOL**



### INSTALL, REMOVE, ADJUSTOF TOP FAST LOADING HINGE



## INSTALLATION INSTRUCTIONS