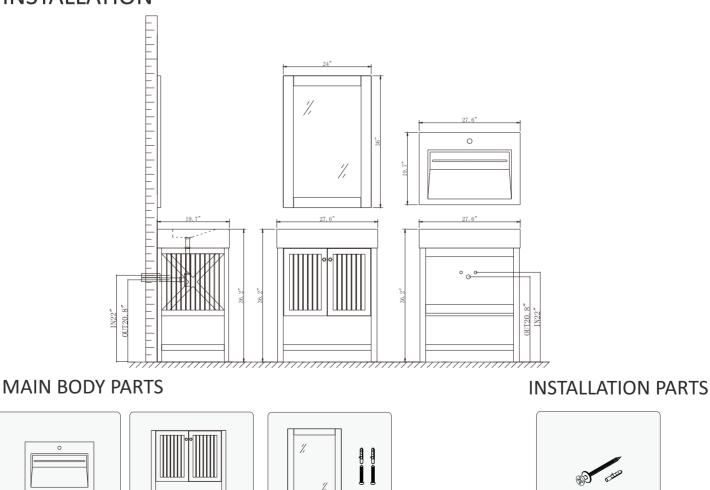

- Please check your product packaging to make sure the included accessories are in the "list of standard accessories". If any parts are missing, please contact your local dealer immediately.
- Do not allow any sharp objects to come in contact with the cabinet, as it will scratch the surface.
- Continuous and prolonged exposure to direct sunlight may cause discoloration to the wood.
- Do not put any hot appliances directly on or near the cabinet.
- Please avoid using cleaning products that contain bleach or ammonia.
- Wood surfaces should only be cleaned with wood care products such as soapy water or furniture polish.

Install screw/2

MODEL: 755028



Mirror/1

# INSTALLATION

Ceramic basin/1

Main cabinet/1

#### **ERECTING TOOL**



### INSTALL, REMOVE, ADJUSTOF TOP FAST LOADING HINGE



## INSTALLATION INSTRUCTIONS