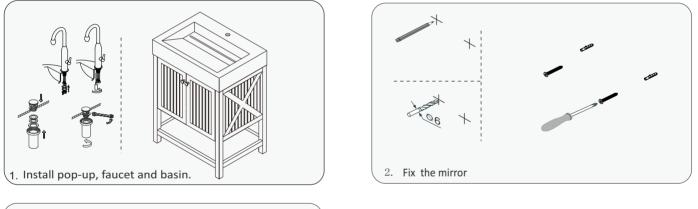

kaging to make sure the included accessories are in the "list of standard accessories". If any parts are missing, please contact your local dealer immediately.
- Do not allow any sharp objects to come in contact with the cabinet, as it will scratch the surface.
- Continuous and prolonged exposure to direct sunlight may cause discoloration to the wood.
- Do not put any hot appliances directly on or near the cabinet.
- Please avoid using cleaning products that contain bleach or ammonia.
- Wood surfaces should only be cleaned with wood care products such as soapy water or furniture polish.

Install screw/2

MODEL: 755028



Mirror/1

# INSTALLATION

Ceramic basin/1

Main cabinet/1

#### **ERECTING TOOL**



### INSTALL, REMOVE, ADJUSTOF TOP FAST LOADING HINGE



## INSTALLATION INSTRUCTIONS