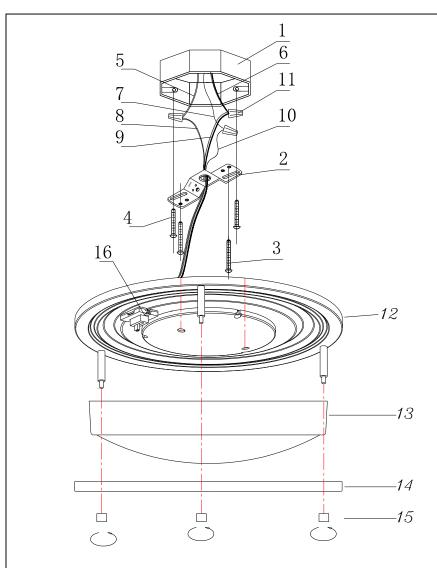

## **INSTALLATION & ASSEMBLEY**

- 1. Pull the SUPPLY WIRES (5 & 6) and the HOUSE GROUND WIRE (7) out from the OUTLET BOX (1) and attach the MOUNTING BRACKET (2) to the OUTLET BOX using the slotted holes on the MOUNTING BRACKET (2) and the MOUNTING SCREWS (3) provided.
- 2. Thread the FIXTURE SCREWS(4) into the appropriate threaded holes of the MOUNTING BRACKET (2).
- 3. Connect the power supply wires to the fixture lead wires by connecting the BLACK FIXTURE WIRE (9) to the BLACK SUPPLY WIRE (6), and the WHITE FIXTURE WIRE (8) to the WHITE SUPPLY WIRE (5) using WIRE CONNECTOR (11). Connect the fixture GROUND WIRE (7) to the SUPPLY GROUND WIRE (10) by fixed on the MOUNTING BRACKET (2).
- 4. Carefully tuck all wiring back into the OUTLET BOX. Raise the fixture pan (12) to mounting surface allowing for mounting screws(4) to protrude through key slots. Rotate the FIXTURE PAN (12) clockwise until screws are in narrow part of key slots, and tighten securely.
- 5.Color Temperature Switchable: Could change colors easily by switching the button on ceiling pan to select colors from 3000K to 4000K and 5000K.
- 6. Final assembly- Secure the lens (13) and ring (14) to fixture pan (12) using three cap nuts (15).
- 7. Installation complete, restore power at the circuit breaker and turn light switch on to activate this fixture.
- 8. This is integrated led fixture, no bulbs to replace

- 1.OUTLET BOX (EXCLUDED)
- 2. MOUNTING BRACKET
- 3. MOUNTING SCREW
- 4. FIXTURE SCREW
- 5. WHITE SUPPLY WIRE
- 6. BLACK SUPPLY WIRE
- 7. HOUSE GROUND WIRE
- 8. WHITE FIXTURE WIRE

- 9. BLACK FIXTURE WIRE
- 10. FIXTURE GROUND WIRE
- 11. WIRE CONNECTOR
- 12. FIXTURE PAN
- 13. ACRYLIC SHADE
- 14.RING
- 15.CAP NUT
- 16.Color Temperature Switchable