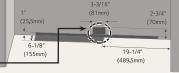

Installation space for water supply pipe

Place the water hose for ice maker and water dispenser as shown in the
picture, and prepare hose to come up from the floor. (Copper pipe with
diameter of 5/16"(8mm) is recommended for the water hose.) If the water
pipe and water hose is located far from the product, bury the water hose on
the floor and provide appropriate treatment.