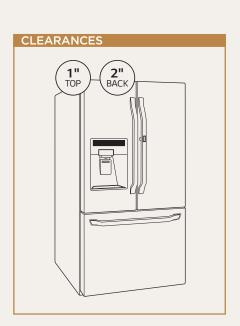

# QUICK INSTALL & CLEARANCES

For full installation directions/clearances please refer to the corresponding User Manual and Installation Guide.

| DIMENSIONS/CLEARANCES/WEIGHT             |                                     |                   |
|------------------------------------------|-------------------------------------|-------------------|
| Α                                        | Depth with Handles                  | 29-5/8"           |
| В                                        | Depth without Handles               | 29-5/8"           |
| С                                        | Depth without Door                  | 23-7/8"           |
| D                                        | Depth (Total with Door Open)        | 42-1/2"           |
| Е                                        | Height to Top of Case               | 69"               |
| F                                        | Height to Top of Door Hinge         | 70-1/4"           |
| G                                        | Width                               | 35-3/4"           |
| Н                                        | Width (Door Open 90° without Handle | e) 40-1/3"        |
| - 1                                      | Width (Door Open 90° with Handle)   | 40-1/3"           |
| Door Edge Clearance with Handle 2-1/3"   |                                     | 2-1/3"            |
| Door Edge Clearance without Handle 2-1/3 |                                     | 2-1/3"            |
| Installation Clearance Top 1", Back 2"   |                                     |                   |
| Weight (Unit/Carton) 414 lbs / 447 lbs   |                                     | 414 lbs / 447 lbs |
| Carton Dimensions (WxHxD)                |                                     | 38" x 73" x 32"   |