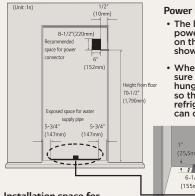

### **CONNECTING POWER AND SECURING SPACE** FOR WATER SUPPLY PIPE

#### Power connection

- The location of the 115V 60Hz power connector must be located on the rear side of the product as shown in the picture.
- When installing the product, make sure to check whether the cord is sure to creak whether the cold is hung on the hook on the rear side so that it is not pressed on the refrigerator. Damaged power cord can cause a fire.

Installation space for water supply pipe

Place the water hose for ice maker and water dispenser as shown in the
picture, and prepare hose to come up from the floor. (Copper pipe with
diameter of 5/16"(8mm) is recommended for the water hose.) If the water
pipe and water hose is located far from the product, bury the water hose on
the floor and provide appropriate treatment.