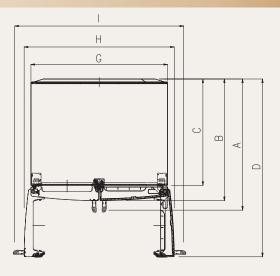

# QUICK INSTALL & CLEARANCES

For full installation directions/clearances please refer to the corresponding User Manual and Installation Guide.

| DIMENSIONS/CLEARANCES/WEIGHT             |                                     |                   |
|------------------------------------------|-------------------------------------|-------------------|
| Α                                        | Depth with Handles                  | 29-5/8"           |
| В                                        | Depth without Handles               | 29-5/8"           |
| С                                        | Depth without Door                  | 23-7/8"           |
| D                                        | Depth (Total with Door Open)        | 42-1/2"           |
| Е                                        | Height to Top of Case               | 69"               |
| F                                        | Height to Top of Door Hinge         | 70-1/4"           |
| G                                        | Width                               | 35-3/4"           |
| Н                                        | Width (Door Open 90° without Handle | e) 40-1/3"        |
| - 1                                      | Width (Door Open 90° with Handle)   | 40-1/3"           |
| Door Edge Clearance with Handle 2-1/3"   |                                     | 2-1/3"            |
| Door Edge Clearance without Handle 2-1/3 |                                     | 2-1/3"            |
| Installation Clearance Top 1", Back 2"   |                                     |                   |
| Weight (Unit/Carton) 414 lbs / 447 lbs   |                                     | 414 lbs / 447 lbs |
| Carton Dimensions (WxHxD)                |                                     | 38" x 73" x 32"   |