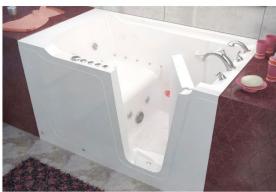

## **PACKAGES AND OPTIONS**

| Hydrotherapy Package | Package Contents                                                                  | Part # |
|----------------------|-----------------------------------------------------------------------------------|--------|
| Soaker               | Soaking bath - no jets, textured bottom                                           | 2653S  |
| Whirlpool            | Adjustable pointed-massage jets, 1-hp pump, textured bottom                       | 2653H  |
| Air Bath             | Air jets, Air blower, Textured bottom                                             | 2653A  |
| Whirlpool and Air    | Adjustable pointed-massage jets, 1-hp pump, Air jets, Air blower, textured bottom | 2653D  |

- OPTIONS
- Colors Available White, Biscuit
- Quick Ship reduces lead time call for availability
- Inline Heater with Pump Whirlpool or Whirlpool and Air Bath
- Lift & Turn Drain Kit -Chrome, Brushed Nickel, White
- Color Match Jets.
- Built in tile flange.