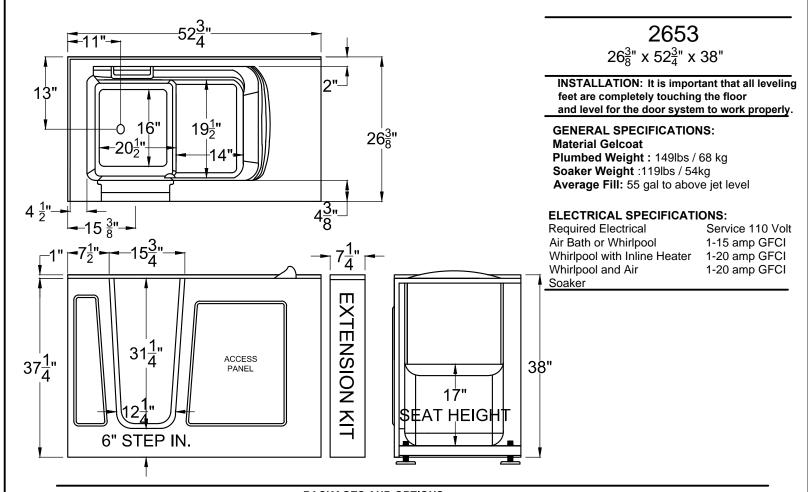

## **PACKAGES AND OPTIONS**

| Hydrotherapy Package | Package Contents                                                                  | Part # |
|----------------------|-----------------------------------------------------------------------------------|--------|
| Soaker               | Soaking bath - no jets, textured bottom                                           | 2653S  |
| Whirlpool            | Adjustable pointed-massage jets, 1-hp pump, textured bottom                       | 2653H  |
| Air Bath             | Air jets, Air blower, Textured bottom                                             | 2653A  |
| Whirlpool and Air    | Adjustable pointed-massage jets, 1-hp pump, Air jets, Air blower, textured bottom | 2653D  |

- OPTIONS
- Colors Available White, Biscuit
- Quick Ship reduces lead time call for availability
- Inline Heater with Pump Whirlpool or Whirlpool and Air Bath
- Lift & Turn Drain Kit -Chrome, Brushed Nickel, White
- Color Match Jets.
- Built in tile flange.

## IMPORTANT INFORMATION

- Before ordering or installing, please consider future access to equipment.
- Please measure tub on-site before building tub surrounding.
- •Jet, pump & blower locations are predetermined and cannot be changed.
- •Tub door must remain close when not in uses.
- •Please note that installer(s) must be certify or warranty will be voided.
- Specifications and configurations are subject to change without notice.
- Measurements are +1/2" and are subject to change without notice.
- Measurements herein supersede all others published prior to publication date shown below.