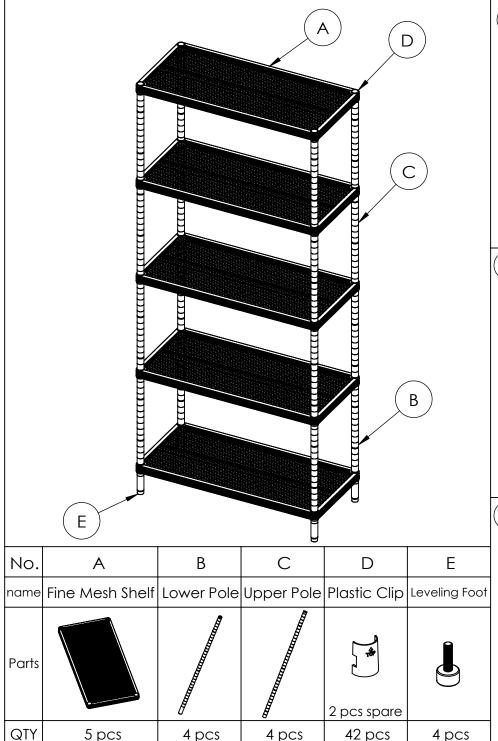

Screw four pieces Leveling Foot(E) into the bottom of each Lower Pole(B). And snap the Plastic Clips(D) on the grooves of each lower pole at the same position. Make sure the arrow of all the plastic clips should be pointed up.

Refer to the Step (1) to snap plastic clips on the grooves of four pieces lower poles at your desired positon for next fine mesh shelf. Slide down the fine mesh shelf from the top of each pole down onto the plastic clips.

Refer to the Step (3) to snap the plastic clips on the same grooves of each pole at your next desired position for the other three pieces fine mesh shelves. And then assemble the other three pieces fine mesh shelves.

Please make sure that you have the Fine Mesh Shelf(A) the correct way up. Hold the shelf and slide the top of four lower poles through the bottom of each shelf at its corners until there is snug fit.

Screw Upper Poles(C) into lower poles by screw connectors which are already assembled on the lower poles.

Pushing firmly down on every fine mesh shelves at corners by rubber mallet to ensure all the shelves in a place over the plastic clips. And screw leveling feet in or out to attain proper leveling.