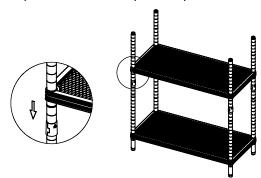

Refer to the Step (1) to snap plastic clips on the grooves of four pieces lower poles at your desired positon for next fine mesh shelf. Slide down the fine mesh shelf from the top of each pole down onto the plastic clips.

Refer to the Step (3) to snap the plastic clips on the same grooves of each pole at your next desired position for the other three pieces fine mesh shelves. And then assemble the other three pieces fine mesh shelves.