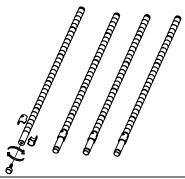

Screw four pieces Leveling Foot(E) into the bottom of each Lower Pole(B). And snap the Plastic Clips(D) on the grooves of each lower pole at the same position. Make sure the arrow of all the plastic clips should be pointed up.