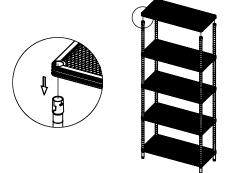

Please make sure that you have the Fine Mesh Shelf(A) the correct way up. Hold the shelf and slide the top of four lower poles through the bottom of each shelf at its corners until there is snug fit.

Screw Upper Poles(C) into lower poles by screw connectors which are already assembled on the lower poles.