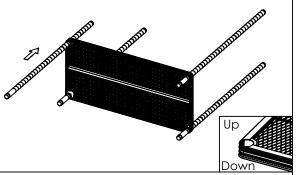

Please make sure that you have the Fine Mesh Shelf(A) the correct way up. Hold the shelf and slide the top of four lower poles through the bottom of each shelf at its corners until there is snug fit.

Screw Upper Poles(C) into lower poles by screw connectors which are already assembled on the lower poles.