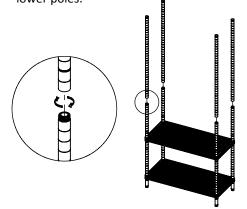

Refer to the Step (1) to snap plastic clips on the grooves of four pieces lower poles at your desired positon for next fine mesh shelf. Slide down the fine mesh shelf from the top of each pole down onto the plastic clips.

Refer to the Step (3) to snap the plastic clips on the same grooves of each pole at your next desired position for the other three pieces fine mesh shelves. And then assemble the other three pieces fine mesh shelves.