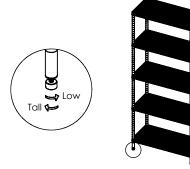

Pushing firmly down on every fine mesh shelves at corners by rubber mallet to ensure all the shelves in a place over the plastic clips. And screw leveling feet in or out to attain proper leveling.