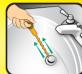

# **Directions:**

2. Push tool down drain 3. Pull tool back out of until handle meets top

drain slowly to avoid possible splashing of debris