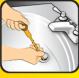

# **Directions:**

2. Push tool down drain 3. Pull tool back out of until handle meets top

drain slowly to avoid possible splashing of debris