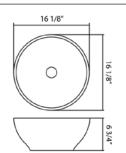

# Technical Specifications

www.polarissinks.com sales@polarissinks.com

## Bisque Porcelain Vessel

Our porcelain sinks are made of true vitreous china and are triple glazed to create the strongest sink you will find. All of our porcelain sinks are covered by a limited lifetime warranty. All undermount sinks come with a cardboard cutout template and mounting hardware.

### Dimensions



#### Accessories



# PV0022B

Ø16 1/8" x 6 3/4"



#### Features

True Vitreous China

TVC

Installation

Vessel



18" Minimum

No Hardware Needed



Limited Lifetime Warranty



### Tech Specs

- -- True Vitreous China
- -- Vessel Installation
- -- No Hardware Needed

- -- Lifetime Warranty
- -- Available in White and Bisque