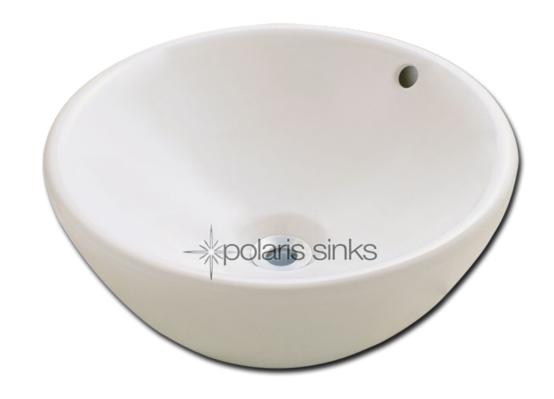

## Bisque Porcelain Vessel

Our porcelain sinks are made of true vitreous china and are triple glazed to create the strongest sink you will find. All of our porcelain sinks are covered by a limited lifetime warranty. All undermount sinks come with a cardboard cutout template and mounting hardware.

#### Features

True Vitreous China

TVC

Installation

Vessel

18" Minimum

No Hardware Needed

Limited Lifetime Warranty

### Tech Specs

- -- True Vitreous China
- -- Vessel Installation
- -- No Hardware Needed

- -- Lifetime Warranty
- -- Available in White and Bisque