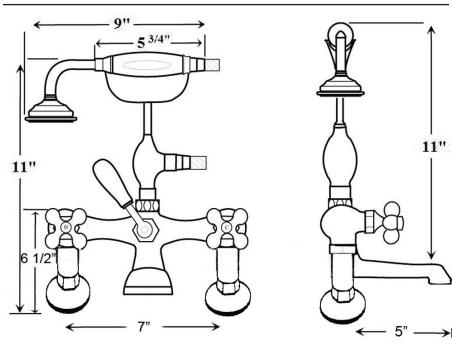

## TUB FILLER WITH DIVERTER, HANDSHOWER SHOWERHEAD & RING

Cat. No. 4063

Shower Rod: 48"W x 24"D

Riser Height: 62"
Wall Support: 10"
Ceiling Support: 30"
Spout Length: 5"

## Features:

- ► Elephant Spout has Flow Rate of 3.7 GPM
- ► Telephone Style Handshower with Cradle and 59" Hose
- ► Backflow Preventor in Handshower
- ► Sunflower Showerhead has Flow rate of 2.44 GPM
- ► Includes Riser and Rectangular Shower Ring
- ► Includes 6" Elbow Mounts
- ▶ 1/4 turn Ceramic Disc Cartridges
- ▶ 7" Centers for Tub Deck Mount Installation
- ► Flow rate for handshower is 2.5 GPM
- ► Available with Porcelain Lever (4063-PL) or Metal Cross (4063-MC)Handles
- ► To Be Used with Straight Bath Supplies, Part #5577
- ► For Deck Mounting on Acrylic or Cast Iron Tubs