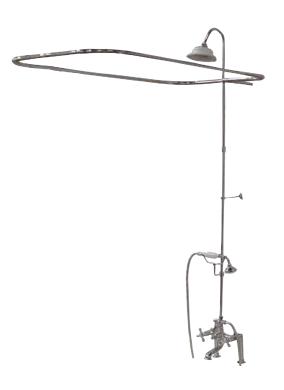

## TUB FILLER WITH DIVERTER, HANDSHOWER SHOWERHEAD & RING

Cat. No. 4063

Shower Rod: 48"W x 24"D

Riser Height: 62"
Wall Support: 10"
Ceiling Support: 30"
Spout Length: 5"

## Features:

- ► Elephant Spout has Flow Rate of 3.7 GPM
- ► Telephone Style Handshower with Cradle and 59" Hose
- ► Backflow Preventor in Handshower
- ► Sunflower Showerhead has Flow rate of 2.44 GPM
- ► Includes Riser and Rectangular Shower Ring
- ► Includes 6" Elbow Mounts
- ▶ 1/4 turn Ceramic Disc Cartridges
- ▶ 7" Centers for Tub Deck Mount Installation
- ► Flow rate for handshower is 2.5 GPM
- ► Available with Porcelain Lever (4063-PL) or Metal Cross (4063-MC)Handles
- ► To Be Used with Straight Bath Supplies, Part #5577
- ► For Deck Mounting on Acrylic or Cast Iron Tubs