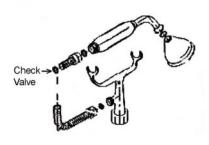

## Features:

- ► Elephant Spout has Flow Rate of 3.7 GPM
- ► Telephone Style Handshower with Cradle and 59" Hose
- ► Backflow Preventor in Handshower
- ► Sunflower Showerhead has Flow rate of 2.44 GPM
- ► Includes Riser and Rectangular Shower Ring
- ► Includes 6" Elbow Mounts
- ▶ 1/4 turn Ceramic Disc Cartridges
- ▶ 7" Centers for Tub Deck Mount Installation
- ► Flow rate for handshower is 2.5 GPM
- ► Available with Porcelain Lever (4063-PL) or Metal Cross (4063-MC)Handles
- ► To Be Used with Straight Bath Supplies, Part #5577
- ► For Deck Mounting on Acrylic or Cast Iron Tubs