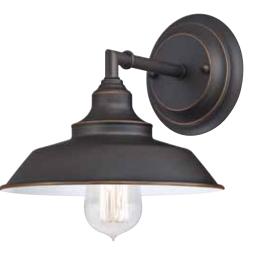

## Iron Hill 1 Light Wall Item Number 63435

### Specifications

- Oil Rubbed Bronze Finish with Highights
- Metal Shade
- Width: 8.67 in.
- Height: 7.9 in.
- Extends: 9.65 in.
- Use (1) Medium (E26) Base Lamp, 60 Watt Maximum (not included)
- For Indoor Use