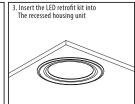

# **LED LAMP** SPECIFICATIONS

### Ideal For

4 Inch Retrofit Trim

#### **Features**

- High Output Bright LEDs
- High CRI Shows True and Natural Colors
- Instant On to Full Brightness
- 50,000 Hour Life
- RoHS Compliant
- 5 Year Warranty
- Suitable For Wet Locations
- UL Listed

## **Housing Compatability**

• Suitable for type IC, type Non-IC and Air Tight Housings







#### EASY INSTALLATION













### **Specifications**

| Item Number    | Input Power (Watts) | Incandescent Equiv. (Watts) | Input Line Voltage |
|----------------|---------------------|-----------------------------|--------------------|
| LEDR4/927/MP/6 | 9                   | 50                          | 120                |
| Base Type      | Lumens              | Lumen Efficiency (LPW)      | ССТ                |
| E26 Adapter    | 540                 | 60                          | 2700K              |
| CRI            | Housing             | Life Hours                  |                    |
| 90             | Fits 4" housings    | 50,000                      |                    |
|                |                     |                             |                    |

Feit Electric Company

4901 Gre