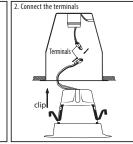

# **LED LAMP** SPECIFICATIONS

### Ideal For

4 Inch Retrofit Trim

#### **Features**

- High Output Bright LEDs
- High CRI Shows True and Natural Colors
- Instant On to Full Brightness
- 50,000 Hour Life
- RoHS Compliant
- 5 Year Warranty
- Suitable For Wet Locations
- UL Listed

## **Housing Compatability**

• Suitable for type IC, type Non-IC and Air Tight Housings







#### EASY INSTALLATION













### **Specifications**

| Item Number    | Input Power (Watts) | Incandescent Equiv. (Watts) | Input Line Voltage |
|----------------|---------------------|-----------------------------|--------------------|
| LEDR4/927/MP/6 | 9                   | 50                          | 120                |
| Base Type      | Lumens              | Lumen Efficiency (LPW)      | ССТ                |
| E26 Adapter    | 540                 | 60                          | 2700K              |
| CRI            | Housing             | Life Hours                  |                    |
| 90             | Fits 4" housings    | 50,000                      |                    |
|                |                     |                             |                    |

Feit Electric Company

4901 G