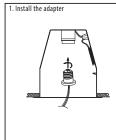

# **LED LAMP** SPECIFICATIONS

### Ideal For

4 Inch Retrofit Trim

#### **Features**

- High Output Bright LEDs
- High CRI Shows True and Natural Colors
- Instant On to Full Brightness
- 50,000 Hour Life
- RoHS Compliant
- 5 Year Warranty
- Suitable For Wet Locations
- UL Listed

## **Housing Compatability**

• Suitable for type IC, type Non-IC and Air Tight Housings







#### EASY INSTALLATION













### **Specifications**

| Item Number    | Input Power (Watts) | Incandescent Equiv. (Watts) | Input Line Voltage |
|----------------|---------------------|-----------------------------|--------------------|
| LEDR4/927/MP/6 | 9                   | 50                          | 120                |
| Base Type      | Lumens              | Lumen Efficiency (LPW)      | ССТ                |
| E26 Adapter    | 540                 | 60                          | 2700K              |
| CRI            | Housing             | Life Hours                  |                    |
| 90             | Fits 4" housings    | 50,000                      |                    |
|                |                     |                             |                    |

Feit Electric Company

4901