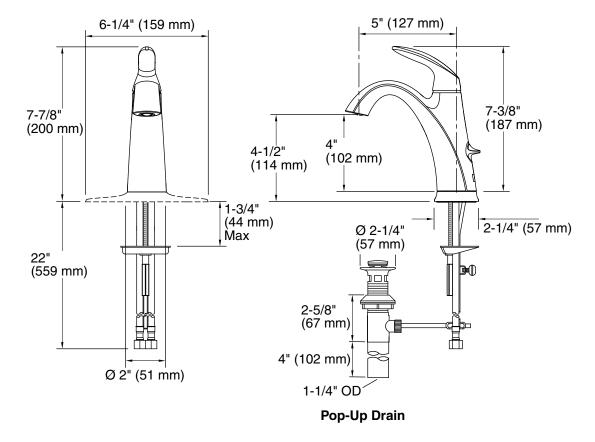

## **Product Diagram**

#### **Features**

- Metal construction
- One-piece, self-contained ceramic disc valve allows both volume and temperature control
- Temperature memory allows faucet to be turned on and off at any temperature setting
- Pop-up drain with lift rod and tailpiece
- Flexible connections for easy installation
- 5" (127 mm) spout reach
- Stationary spout
- 1.5 gal/min (5.7 l/min) maximum flow rate
- · Lever handle and single-hole mounting
- Includes a 6-1/4" (159 mm) escutcheon plate for three-hole bathroom sinks

## **Product Specification**

The bathroom sink faucet shall be of metal construction. Faucet shall have lever handle, single-hole mounting, and 1.5 gal/min (5.7 l/min) maximum flow rate. Faucet shall feature one-piece, self-contained ceramic disc valve, which allows for both volume and temperature control. Faucet shall have 5" (127 mm) spout reach, stationary spout, flexible connections for easy installation, and a pop-up drain with lift rod and tailpiece. Faucet shall feature temperature memory, allowing the faucet to be turned on and off at any temperature setting. Faucet shall include 6-1/4" (159 mm) escutcheon plate for three-hole bathroom sinks. Bathroom sink faucet shall be Kohler Model K-45800-4-