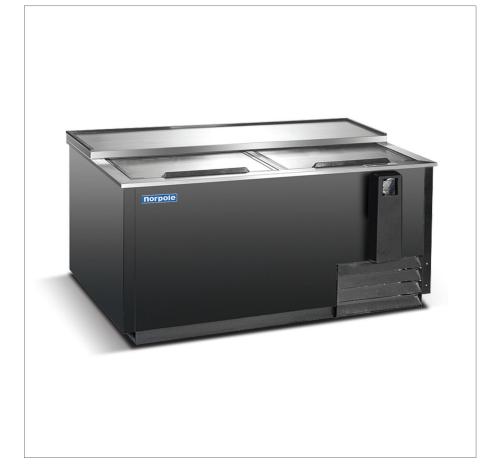

## 65-Inch Sliding Door Beer Cooler + NPBC-65

#### **Standard Features**

- Sliding aluminum lids
- Polyurethane high density cell insulation
- Removable door gasket
- Integrated bottle opener with cap catcher
- Forced-air cooling
- Epoxy coated evaporator