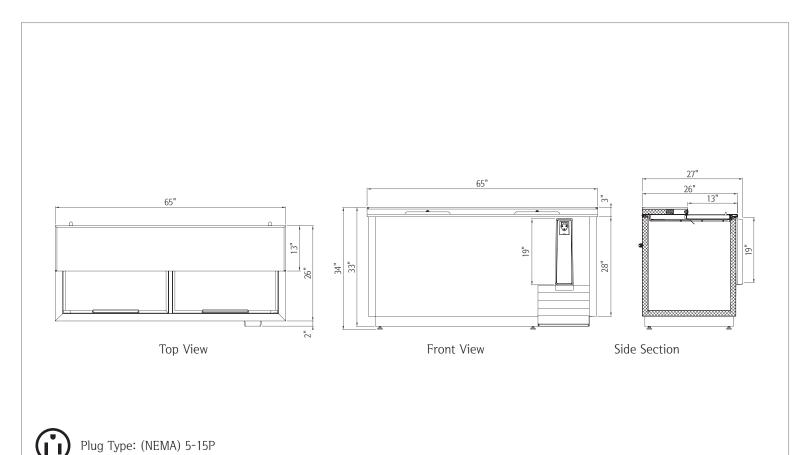

## 65-Inch Sliding Door Beer Cooler • NPBC-65

| Capacity                        |                        |
|---------------------------------|------------------------|
| Gross Capacity                  | 18 cu. ft.             |
| Storage Capacity                | 32 Cases (12 oz. Cans) |
|                                 |                        |
| Dimensions                      |                        |
| Internal Cabinet Width          | 60 in                  |
| Internal Cabinet Depth          | 23 in                  |
| Internal Cabinet Height         | 26 in                  |
| External Width                  | 65 in                  |
| External Depth                  | 28 in                  |
| External Height                 | 34 in                  |
| Shipping Dimensions (W x D x H) | 70 x 33 x 42 in        |
|                                 |                        |